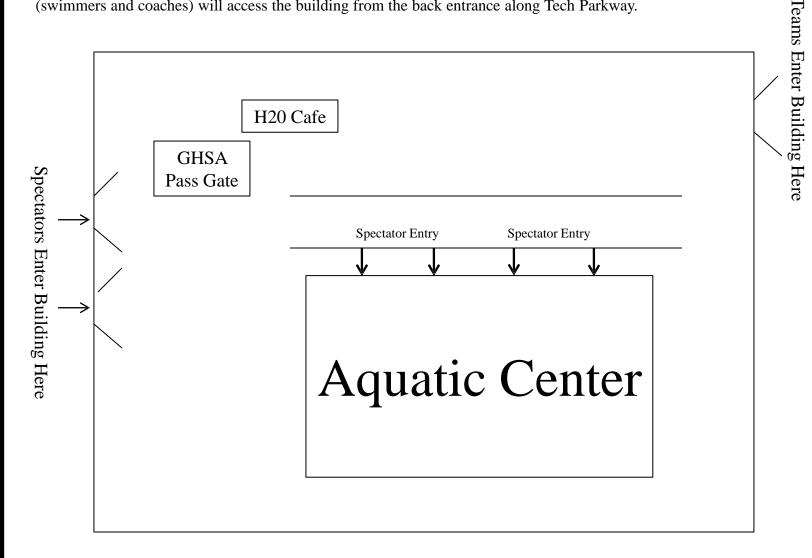

## **GTAC Seating Chart**

Spectators should enter the pool via the front entrance and can gain admission at any of 4 entry gates on the main floor hallway. The GHSA Pass Gate will be located at the Visitor Desk near the entry doors of the building. Teams (swimmers and coaches) will access the building from the back entrance along Tech Parkway.

Spectators should enter the pool via the front entrance and can gain admission at any of 4 entry gates on the main floor hallway. The GHSA Pass Gate will be located at the Visitor Desk near the entry doors of the building. Teams (swimmers and coaches) will access the building from the back entrance along Tech Parkway.