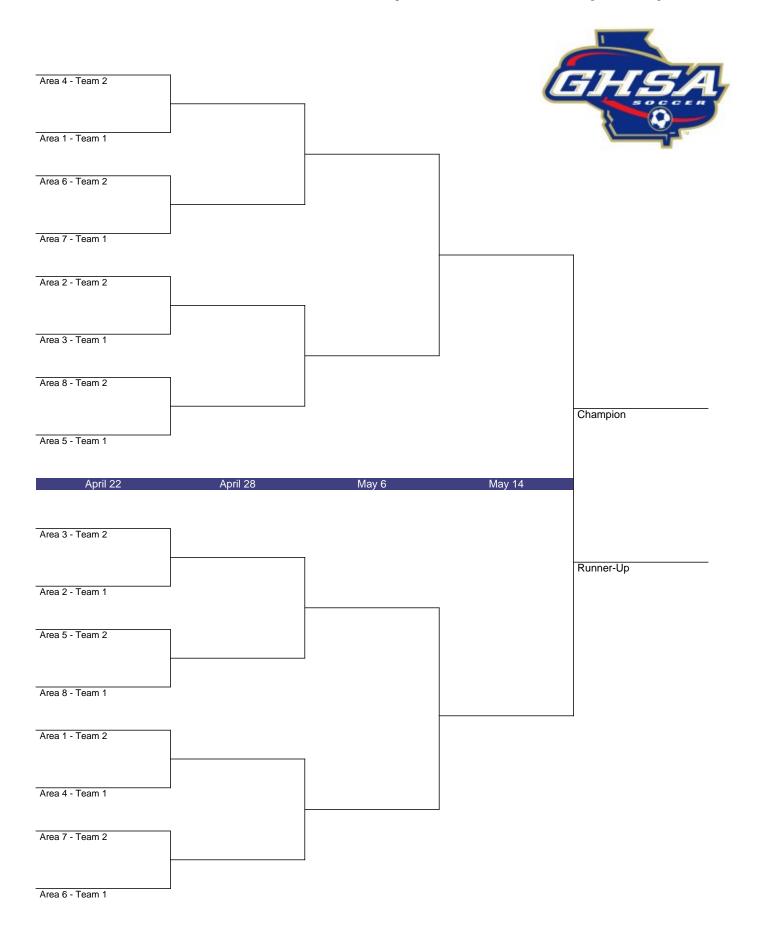

## 2019-2020 GHSA Class AAA Boys State Soccer Championship

| Region 8 - Team 3                                                                                     | ]        |       |        |           |        |          |          | Region 4 - Team 3                                                                                     |
|-------------------------------------------------------------------------------------------------------|----------|-------|--------|-----------|--------|----------|----------|-------------------------------------------------------------------------------------------------------|
|                                                                                                       |          |       |        | 1         |        |          |          | -                                                                                                     |
| Region 6 - Team 2                                                                                     |          |       |        | HG        |        | <b>F</b> | -        | Region 2 - Team 2                                                                                     |
| Region 2 - Team 4                                                                                     | ]        |       | C      | HS/       | 3      |          |          | Region 6 - Team 4                                                                                     |
| Region 4 - Team 1                                                                                     |          | -     |        |           |        | _        |          | Region 8 - Team 1                                                                                     |
| Region 1 - Team 3                                                                                     | ]        |       |        |           |        |          |          | Region 5 - Team 3                                                                                     |
| Region 3 - Team 2                                                                                     |          |       |        |           |        |          | _        | Region 7 - Team 2                                                                                     |
| Region 7 - Team 4                                                                                     |          |       |        |           |        |          |          | Region 3 - Team 4                                                                                     |
| Region 5 - Team 1                                                                                     |          |       |        |           |        |          |          | Region 1 - Team 1                                                                                     |
| April 22                                                                                              | April 28 | May 6 | May 12 | May 14-16 | May 12 | May 6    | April 28 | April 22                                                                                              |
|                                                                                                       |          |       |        |           | i      |          |          |                                                                                                       |
|                                                                                                       |          |       |        |           |        |          |          |                                                                                                       |
| Region 6 - Team 3                                                                                     | ]        |       |        |           |        |          |          | Region 2 - Team 3                                                                                     |
|                                                                                                       | ]        |       |        |           |        |          |          |                                                                                                       |
| Region 6 - Team 3                                                                                     |          |       |        |           |        |          | -        | Region 2 - Team 3                                                                                     |
| Region 6 - Team 3<br>Region 8 - Team 2<br>Region 4 - Team 4                                           |          |       |        |           |        |          | -        | Region 2 - Team 3<br>Region 4 - Team 2<br>Region 8 - Team 4                                           |
| Region 6 - Team 3<br>Region 8 - Team 2                                                                |          |       |        |           |        |          | -        | Region 2 - Team 3<br>Region 4 - Team 2                                                                |
| Region 6 - Team 3<br>Region 8 - Team 2<br>Region 4 - Team 4                                           |          |       |        |           |        |          | -        | Region 2 - Team 3<br>Region 4 - Team 2<br>Region 8 - Team 4                                           |
| Region 6 - Team 3<br>Region 8 - Team 2<br>Region 4 - Team 4<br>Region 2 - Team 1                      |          |       |        |           |        |          |          | Region 2 - Team 3<br>Region 4 - Team 2<br>Region 8 - Team 4<br>Region 6 - Team 1                      |
| Region 6 - Team 3<br>Region 8 - Team 2<br>Region 4 - Team 4<br>Region 2 - Team 1<br>Region 3 - Team 3 |          |       |        | Champion  |        |          |          | Region 2 - Team 3<br>Region 4 - Team 2<br>Region 8 - Team 4<br>Region 6 - Team 1<br>Region 7 - Team 3 |