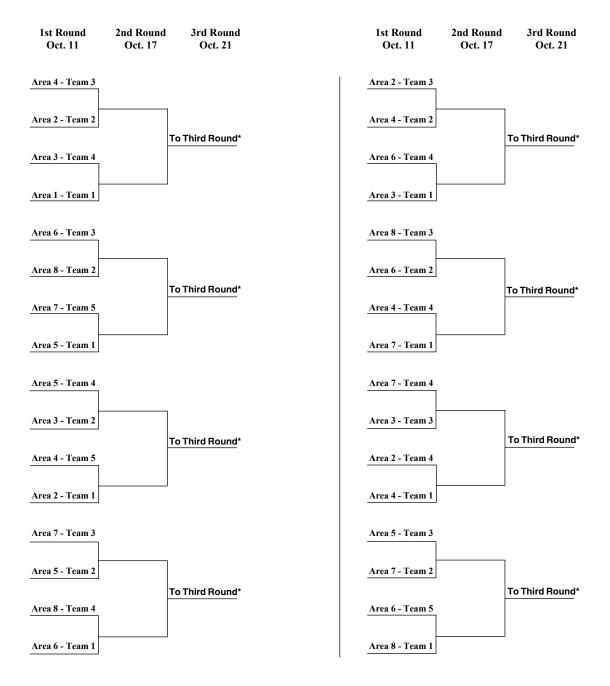

# GEORGIA HIGH SCHOOL ASSOCIATION BEGINNING AND ENDING DATES FOR **2017-2018**

| 7/13/17 | Hevised |
|---------|---------|
|         |         |

| NOTE: 2018 "DEAD" WEEK: Sunday, July 1 through Saturday, July 7, 2018 - GHSA Office closed. | GOLF FO         | LACROSSE                   | BASEBALL Ja       | TRACK<br>Girls & Boys Ja | SOCCER Ja         | TENNIS                             | GYMNASTICS J. | WRESTLING O                       | BASKETBALL O      | SWIMMING 0 | RIFLERY  | LITERARY | ONE ACT PLAYS A  | CROSS COUNTRY A | VOLLEYBALL           | SOFTBALL (SP)  A SOFTBALL (SP) | CHEERLEADING Feb. 1 or          | FOOTBALL July 25 ( Feb. 1 or                    | ACTIVITY PRACE                                          |
|---------------------------------------------------------------------------------------------|-----------------|----------------------------|-------------------|--------------------------|-------------------|------------------------------------|---------------|-----------------------------------|-------------------|------------|----------|----------|------------------|-----------------|----------------------|--------------------------------|---------------------------------|-------------------------------------------------|---------------------------------------------------------|
| unday, July 1 thi                                                                           | Feb. 12         | Jan. 22                    | Jan. 15           | Jan. 15                  | Jan. 15           | Jan. 8                             | Jan. 8        | Oct. 23                           | Oct. 30           | Oct. 16    | Aug. 1   | Aug. 1   | Aug. 1           | Aug. 1          | Aug. 1               | Aug. 1<br>Feb. 19              | Aug. 1 Feb. 1 or later (Spring) | July 25 (Conditioning) Feb. 1 or later (Spring) | DATE FOR FIRST PRACTICE                                 |
| rough Saturd:                                                                               | Feb. 17         | Feb. 12                    | Feb. 12           | Feb. 5                   | Feb. 5            | Jan. 29                            | Jan. 29       | Nov. 10                           | Nov. 11           | Oct. 30    | Oct. 30  | Aug. 4   | Aug. 4           | Aug. 7          | Aug. 4               | Aug. 4<br>Feb. 24              | Aug. 5                          | Aug. 18                                         | FIRST<br>CONTEST                                        |
| ay, July 7, 2018 – GH                                                                       | 12 (8 JV) Dates | <b>18</b> (13 JV)          | <b>30</b> (21 JV) | 10 (7 JV)                | <b>18</b> (13 JV) | <b>18</b> (13 JV)                  | 10 (7 JV)     | 20 (14 JV) Dates                  | <b>25</b> (18 JV) | 10 (7 JV)  | 1        | 1        | ı                | 10 (7 JV) Dates | 18 (13 JV) Dates     | 26 (18 JV)<br>16               | 6 (4 JV)                        | 10 (7 JV)                                       | MAXIMUM LAST GAMES/DATES PLAY DATE                      |
| ISA Office closed                                                                           | May 8           | April 28                   | April 21          | April 21                 | April 21          | April 14                           | April 12      | Jan. 26                           | Feb. 10           |            | March 17 | March 6  | Oct. 28          | Oct. 28         | Oct. 7               | Oct. 7<br>March 31             | Nov. 3                          | Nov. 4                                          |                                                         |
|                                                                                             | May 8           | April 28                   | April 21          | April 21                 | April 19          | April 14                           |               | Du - By Jan. 6<br>Tr - Jan. 26-27 | Feb. 10           |            | March 17 | March 6  | Oct. 28          | Oct. 28         | Oct. 7               | Oct. 7<br>March 31             | Nov. 4                          | Nov. 4                                          | AREA/REGION QUALIFIERS DETERMINED                       |
|                                                                                             |                 | May 1-3                    | April 26-27       | April 28                 | April 24-27       | By April 20<br>(Class A Areas)     | April 14      | Tr - Feb. 2-3                     | Feb. 16-17        |            | March 31 |          |                  |                 | Oct. 11-12           | Oct. 11-14<br>April 6-7        | Nov. 4<br>(Class A & Coed)      | Nov. 10-11                                      | First Round/<br>Sectionals                              |
|                                                                                             |                 | May 7-8<br>(6A-7A only)    | May 3-4           |                          | May 1-2           | By April 26<br>(Class A 1st Round) |               |                                   | Feb. 21-22        |            |          |          |                  |                 | Oct. 17 (AA 1st Rnd) | Oct. 18-19                     |                                 | Nov. 17-18                                      | GHSA STA Second Round                                   |
|                                                                                             |                 | May 11<br>(May 5 in A-5A)  | May 9-10          |                          | May 4-5           | By May 2                           |               |                                   | Feb. 27-28        |            |          |          |                  |                 | Oct. 21              |                                |                                 | Nov. 24-25                                      | GHSA STATE PLAYOFF DATES  nd Round Quarterfinals Semifi |
|                                                                                             |                 | May 16<br>(May 9 in A-5A)  | May 15-16         |                          | May 8             | By May 8                           |               |                                   | March 3           |            | April 14 |          |                  |                 | Oct. 25              | Oct. 26-27                     | Nov. 10<br>(Coed & A Finals)    | Dec. 1-2                                        | Semifinals                                              |
|                                                                                             | May 21-22       | May 19<br>(May 12 in A-5A) | May 21-23         | May 10-12                | May 11-12         | May 12                             | April 21      | Du - Jan. 11-13<br>Tr - Feb. 8-10 | March 7-10        | Feb. 1-3   | April 28 | March 17 | Nov. 4 & Nov. 11 | Nov. 3-4        | Oct. 28              | Oct. 28<br>April 14            | Nov. 11                         | Dec. 8-9                                        | Finals                                                  |