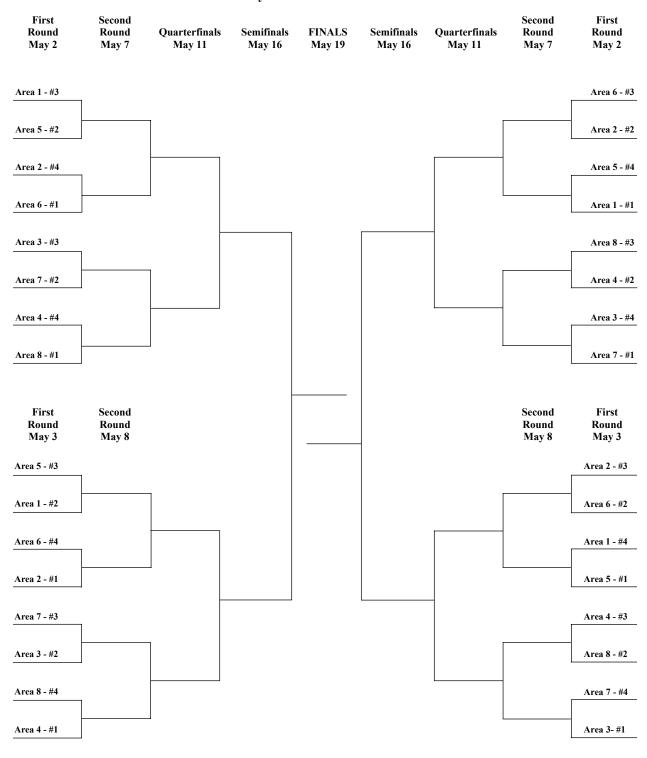

# TABLE OF CONTENTS

| GHSA CONSTITUTION                                                                                                                                                               |                                                                                                                                                                            |                             |  |  |  |  |
|---------------------------------------------------------------------------------------------------------------------------------------------------------------------------------|----------------------------------------------------------------------------------------------------------------------------------------------------------------------------|-----------------------------|--|--|--|--|
| BY-LAW SECTION 1.00 - STUDENT14                                                                                                                                                 |                                                                                                                                                                            |                             |  |  |  |  |
| By-Law 1.10                                                                                                                                                                     | - Certification of Eligibility                                                                                                                                             | 14                          |  |  |  |  |
|                                                                                                                                                                                 | - Enrollment and Team Membership                                                                                                                                           |                             |  |  |  |  |
| By-Law 1.30                                                                                                                                                                     | - Age                                                                                                                                                                      | 15                          |  |  |  |  |
| By-Law 1.40<br>Ry-Law 1.50                                                                                                                                                      | - Scholastic Standing / Scholarship                                                                                                                                        | 16                          |  |  |  |  |
|                                                                                                                                                                                 | - School Service Areas / Transfer / Migrant Students                                                                                                                       |                             |  |  |  |  |
| By-Law 1.70                                                                                                                                                                     | - Recruiting / Undue Influence                                                                                                                                             | 21                          |  |  |  |  |
| By-Law 1.80                                                                                                                                                                     | - Financial Aid                                                                                                                                                            | 22                          |  |  |  |  |
|                                                                                                                                                                                 | - Amateur Status / Awards                                                                                                                                                  |                             |  |  |  |  |
| INTERPRET                                                                                                                                                                       | TATIONS, Section 1.00                                                                                                                                                      | 23                          |  |  |  |  |
|                                                                                                                                                                                 | .00 - SCHOOL                                                                                                                                                               |                             |  |  |  |  |
| By-Law 2.10                                                                                                                                                                     | - School Membership to GHSA                                                                                                                                                | <b>32</b>                   |  |  |  |  |
| By-Law 2.20                                                                                                                                                                     | - Administrative Responsibilities                                                                                                                                          | 32                          |  |  |  |  |
| By-Law 2.30                                                                                                                                                                     | - Eligibility Reports Filed By The School                                                                                                                                  | 33                          |  |  |  |  |
|                                                                                                                                                                                 | - Student Retention for Athletic Activities                                                                                                                                |                             |  |  |  |  |
|                                                                                                                                                                                 | - Interscholastic Contests and Practices                                                                                                                                   |                             |  |  |  |  |
|                                                                                                                                                                                 | - Sportsmanship                                                                                                                                                            |                             |  |  |  |  |
|                                                                                                                                                                                 | - Media and Filming Regulations                                                                                                                                            |                             |  |  |  |  |
| By-Law 2.90                                                                                                                                                                     | - Regulations of Competitions                                                                                                                                              | 44                          |  |  |  |  |
| INTERPRET                                                                                                                                                                       | TATIONS, Section 2.00                                                                                                                                                      | 45                          |  |  |  |  |
| BY-LAW SECTION 3.                                                                                                                                                               | .00 - REGION                                                                                                                                                               | 48                          |  |  |  |  |
| Rv-Law 3 10                                                                                                                                                                     | - Region Authority                                                                                                                                                         | 48                          |  |  |  |  |
|                                                                                                                                                                                 | - Region Responsibilities to State Association                                                                                                                             |                             |  |  |  |  |
|                                                                                                                                                                                 | - Region Financial Obligations to State Association                                                                                                                        |                             |  |  |  |  |
| BY-LAW SECTION 4.                                                                                                                                                               | .00 - STATE                                                                                                                                                                | 49                          |  |  |  |  |
| By-Law 4.10                                                                                                                                                                     | - GHSA Administrative Responsibilities to Member Schools                                                                                                                   | 49                          |  |  |  |  |
| By-Law 4.20                                                                                                                                                                     | - Reclassification                                                                                                                                                         | .50                         |  |  |  |  |
| By-Law 4.30                                                                                                                                                                     | - State Association Contest / Event Responsibilites                                                                                                                        | 52                          |  |  |  |  |
|                                                                                                                                                                                 | - State Passes to GHSA Events                                                                                                                                              |                             |  |  |  |  |
| By-Law 4.50                                                                                                                                                                     | - Certification of Athletic Officials                                                                                                                                      | 54                          |  |  |  |  |
|                                                                                                                                                                                 | - Special GHSA Policies                                                                                                                                                    |                             |  |  |  |  |
| INTERFRET                                                                                                                                                                       | 1A110113, Section 4.00                                                                                                                                                     | 30                          |  |  |  |  |
| ATHLETICSANDAC                                                                                                                                                                  | TIVITIES                                                                                                                                                                   | 57                          |  |  |  |  |
| Baseball                                                                                                                                                                        |                                                                                                                                                                            | 57                          |  |  |  |  |
|                                                                                                                                                                                 |                                                                                                                                                                            |                             |  |  |  |  |
|                                                                                                                                                                                 | g                                                                                                                                                                          |                             |  |  |  |  |
|                                                                                                                                                                                 | ry                                                                                                                                                                         |                             |  |  |  |  |
|                                                                                                                                                                                 |                                                                                                                                                                            |                             |  |  |  |  |
|                                                                                                                                                                                 |                                                                                                                                                                            |                             |  |  |  |  |
| •                                                                                                                                                                               |                                                                                                                                                                            |                             |  |  |  |  |
|                                                                                                                                                                                 |                                                                                                                                                                            |                             |  |  |  |  |
|                                                                                                                                                                                 |                                                                                                                                                                            |                             |  |  |  |  |
|                                                                                                                                                                                 |                                                                                                                                                                            | X 4                         |  |  |  |  |
|                                                                                                                                                                                 | and Diving                                                                                                                                                                 |                             |  |  |  |  |
| Swimming a                                                                                                                                                                      | and Diving                                                                                                                                                                 | .86                         |  |  |  |  |
| Swimming a<br>Tennis                                                                                                                                                            | and Diving                                                                                                                                                                 | .86<br>89                   |  |  |  |  |
| Swimming a<br>Tennis<br>Track and Fi                                                                                                                                            | and Diving                                                                                                                                                                 | .86<br>89<br>92             |  |  |  |  |
| Swimming a<br>Tennis<br>Track and Fi<br>Volleyball<br>Wrestling                                                                                                                 | ield                                                                                                                                                                       | .86<br>89<br>92<br>95<br>97 |  |  |  |  |
| Swimming a<br>Tennis<br>Track and Fi<br>Volleyball<br>Wrestling                                                                                                                 | ield                                                                                                                                                                       | .86<br>89<br>92<br>95<br>97 |  |  |  |  |
| Swimming a<br>Tennis<br>Track and Fi<br>Volleyball<br>Wrestling<br>Literary                                                                                                     | and Divingield                                                                                                                                                             | .86<br>89<br>92<br>95<br>97 |  |  |  |  |
| Swimming a Tennis Track and Fi Volleyball Wrestling Literary                                                                                                                    | ield                                                                                                                                                                       | .86<br>89<br>92<br>95<br>97 |  |  |  |  |
| Swimming a Tennis Track and Fi Volleyball Wrestling Literary APPENDIX A: Alli APPENDIX B: Bra APPENDIX C: GH                                                                    | and Diving                                                                                                                                                                 | .86<br>89<br>92<br>95<br>97 |  |  |  |  |
| Swimming a Tennis Track and Fi Volleyball Wrestling Literary  APPENDIX A: Alli APPENDIX B: Bra APPENDIX C: GHA APPENDIX E: Elig                                                 | ance of GHSA and AAASP ckets for All State Playoffs SA Officers and Executive Committee gibility Report Instructions                                                       | .86<br>89<br>92<br>95<br>97 |  |  |  |  |
| Swimming a Tennis Track and Fi Volleyball Wrestling Literary  APPENDIX A: Alli APPENDIX B: Bra APPENDIX C: GH APPENDIX E: Elig APPENDIX F: Fee                                  | and Diving                                                                                                                                                                 | .86<br>89<br>92<br>95<br>97 |  |  |  |  |
| Swimming a Tennis Track and Fi Volleyball Wrestling Literary  APPENDIX A: Alli APPENDIX B: Bra APPENDIX C: GH APPENDIX E: Elig APPENDIX F: Fee APPENDIX P: Fine                 | ance of GHSA and AAASP ckets for All State Playoffs SA Officers and Executive Committee gibility Report Instructions Chart for Officials es Structure for Rules Violations | .86<br>89<br>92<br>95<br>97 |  |  |  |  |
| Swimming a Tennis Track and Fi Volleyball Wrestling Literary  APPENDIX A: Alli APPENDIX B: Bra APPENDIX C: GH APPENDIX E: Elig APPENDIX F: Fee APPENDIX P: Fine APPENDIX R: Rec | and Diving                                                                                                                                                                 | .86<br>89<br>92<br>95<br>97 |  |  |  |  |