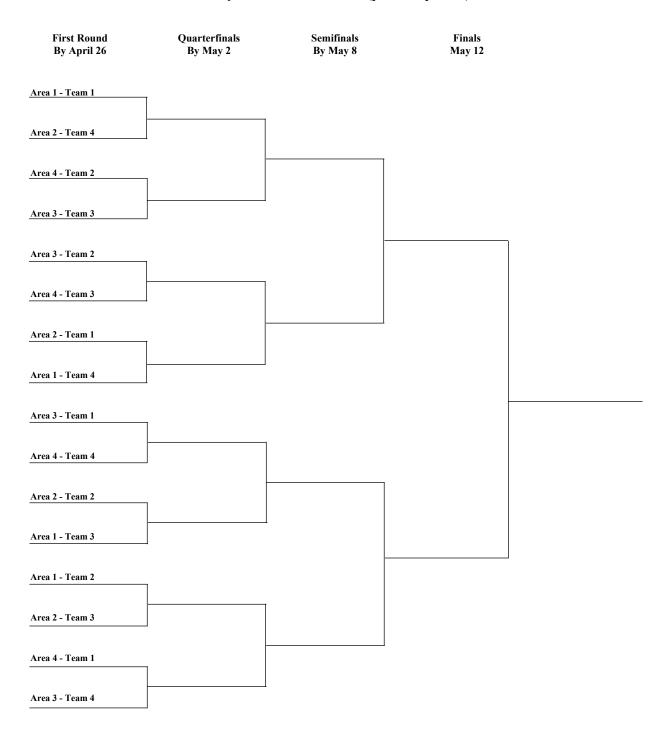

# GEORGIA HIGH SCHOOL ASSOCIATION BEGINNING AND ENDING DATES FOR **2017-2018**

| 7/13/17 | Hevised |
|---------|---------|
|         |         |

| NOTE: 2018 "DEAD" WEEK: Sunday, July 1 through Saturday, July 7, 2018 - GHSA Office closed. | GOLF FO         | LACROSSE                   | BASEBALL Ja       | TRACK<br>Girls & Boys Ja | SOCCER Ja         | TENNIS                             | GYMNASTICS J. | WRESTLING O                       | BASKETBALL O      | SWIMMING 0 | RIFLERY  | LITERARY | ONE ACT PLAYS A  | CROSS COUNTRY A | VOLLEYBALL           | SOFTBALL (SP)  A SOFTBALL (SP) | CHEERLEADING Feb. 1 or          | FOOTBALL July 25 ( Feb. 1 or                    | ACTIVITY PRACE                                          |
|---------------------------------------------------------------------------------------------|-----------------|----------------------------|-------------------|--------------------------|-------------------|------------------------------------|---------------|-----------------------------------|-------------------|------------|----------|----------|------------------|-----------------|----------------------|--------------------------------|---------------------------------|-------------------------------------------------|---------------------------------------------------------|
| unday, July 1 thi                                                                           | Feb. 12         | Jan. 22                    | Jan. 15           | Jan. 15                  | Jan. 15           | Jan. 8                             | Jan. 8        | Oct. 23                           | Oct. 30           | Oct. 16    | Aug. 1   | Aug. 1   | Aug. 1           | Aug. 1          | Aug. 1               | Aug. 1<br>Feb. 19              | Aug. 1 Feb. 1 or later (Spring) | July 25 (Conditioning) Feb. 1 or later (Spring) | DATE FOR FIRST PRACTICE                                 |
| rough Saturd:                                                                               | Feb. 17         | Feb. 12                    | Feb. 12           | Feb. 5                   | Feb. 5            | Jan. 29                            | Jan. 29       | Nov. 10                           | Nov. 11           | Oct. 30    | Oct. 30  | Aug. 4   | Aug. 4           | Aug. 7          | Aug. 4               | Aug. 4<br>Feb. 24              | Aug. 5                          | Aug. 18                                         | FIRST<br>CONTEST                                        |
| ay, July 7, 2018 – GH                                                                       | 12 (8 JV) Dates | <b>18</b> (13 JV)          | <b>30</b> (21 JV) | 10 (7 JV)                | <b>18</b> (13 JV) | <b>18</b> (13 JV)                  | 10 (7 JV)     | 20 (14 JV) Dates                  | <b>25</b> (18 JV) | 10 (7 JV)  | 1        | 1        | ı                | 10 (7 JV) Dates | 18 (13 JV) Dates     | 26 (18 JV)<br>16               | 6 (4 JV)                        | 10 (7 JV)                                       | MAXIMUM LAST GAMES/DATES PLAY DATE                      |
| ISA Office closed                                                                           | May 8           | April 28                   | April 21          | April 21                 | April 21          | April 14                           | April 12      | Jan. 26                           | Feb. 10           |            | March 17 | March 6  | Oct. 28          | Oct. 28         | Oct. 7               | Oct. 7<br>March 31             | Nov. 3                          | Nov. 4                                          |                                                         |
|                                                                                             | May 8           | April 28                   | April 21          | April 21                 | April 19          | April 14                           |               | Du - By Jan. 6<br>Tr - Jan. 26-27 | Feb. 10           |            | March 17 | March 6  | Oct. 28          | Oct. 28         | Oct. 7               | Oct. 7<br>March 31             | Nov. 4                          | Nov. 4                                          | AREA/REGION QUALIFIERS DETERMINED                       |
|                                                                                             |                 | May 1-3                    | April 26-27       | April 28                 | April 24-27       | By April 20<br>(Class A Areas)     | April 14      | Tr - Feb. 2-3                     | Feb. 16-17        |            | March 31 |          |                  |                 | Oct. 11-12           | Oct. 11-14<br>April 6-7        | Nov. 4<br>(Class A & Coed)      | Nov. 10-11                                      | First Round/<br>Sectionals                              |
|                                                                                             |                 | May 7-8<br>(6A-7A only)    | May 3-4           |                          | May 1-2           | By April 26<br>(Class A 1st Round) |               |                                   | Feb. 21-22        |            |          |          |                  |                 | Oct. 17 (AA 1st Rnd) | Oct. 18-19                     |                                 | Nov. 17-18                                      | GHSA STA Second Round                                   |
|                                                                                             |                 | May 11<br>(May 5 in A-5A)  | May 9-10          |                          | May 4-5           | By May 2                           |               |                                   | Feb. 27-28        |            |          |          |                  |                 | Oct. 21              |                                |                                 | Nov. 24-25                                      | GHSA STATE PLAYOFF DATES  nd Round Quarterfinals Semifi |
|                                                                                             |                 | May 16<br>(May 9 in A-5A)  | May 15-16         |                          | May 8             | By May 8                           |               |                                   | March 3           |            | April 14 |          |                  |                 | Oct. 25              | Oct. 26-27                     | Nov. 10<br>(Coed & A Finals)    | Dec. 1-2                                        | Semifinals                                              |
|                                                                                             | May 21-22       | May 19<br>(May 12 in A-5A) | May 21-23         | May 10-12                | May 11-12         | May 12                             | April 21      | Du - Jan. 11-13<br>Tr - Feb. 8-10 | March 7-10        | Feb. 1-3   | April 28 | March 17 | Nov. 4 & Nov. 11 | Nov. 3-4        | Oct. 28              | Oct. 28<br>April 14            | Nov. 11                         | Dec. 8-9                                        | Finals                                                  |