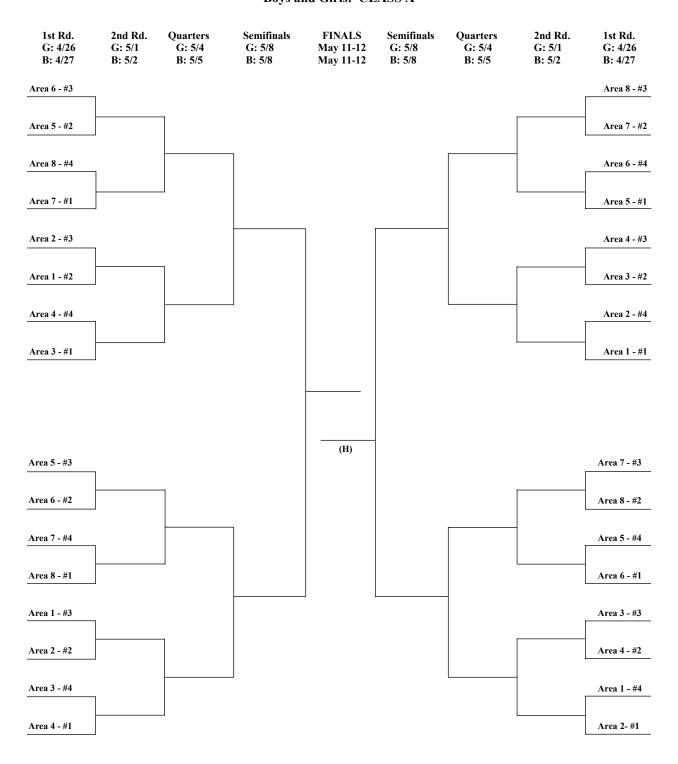

# GEORGIA HIGH SCHOOL ASSOCIATION BEGINNING AND ENDING DATES FOR **2017-2018**

| 7/13/17 | Hevised |
|---------|---------|
|         |         |

| NOTE: 2018 "DEAD" WEEK: Sunday, July 1 through Saturday, July 7, 2018 - GHSA Office closed. | GOLF FO         | LACROSSE                   | BASEBALL Ja       | TRACK<br>Girls & Boys Ja | SOCCER Ja         | TENNIS                             | GYMNASTICS J. | WRESTLING O                       | BASKETBALL O      | SWIMMING 0 | RIFLERY  | LITERARY | ONE ACT PLAYS A  | CROSS COUNTRY A | VOLLEYBALL           | SOFTBALL (SP)  A SOFTBALL (SP) | CHEERLEADING Feb. 1 or          | FOOTBALL July 25 ( Feb. 1 or                    | ACTIVITY PRACE                                          |
|---------------------------------------------------------------------------------------------|-----------------|----------------------------|-------------------|--------------------------|-------------------|------------------------------------|---------------|-----------------------------------|-------------------|------------|----------|----------|------------------|-----------------|----------------------|--------------------------------|---------------------------------|-------------------------------------------------|---------------------------------------------------------|
| unday, July 1 thi                                                                           | Feb. 12         | Jan. 22                    | Jan. 15           | Jan. 15                  | Jan. 15           | Jan. 8                             | Jan. 8        | Oct. 23                           | Oct. 30           | Oct. 16    | Aug. 1   | Aug. 1   | Aug. 1           | Aug. 1          | Aug. 1               | Aug. 1<br>Feb. 19              | Aug. 1 Feb. 1 or later (Spring) | July 25 (Conditioning) Feb. 1 or later (Spring) | DATE FOR FIRST PRACTICE                                 |
| rough Saturd:                                                                               | Feb. 17         | Feb. 12                    | Feb. 12           | Feb. 5                   | Feb. 5            | Jan. 29                            | Jan. 29       | Nov. 10                           | Nov. 11           | Oct. 30    | Oct. 30  | Aug. 4   | Aug. 4           | Aug. 7          | Aug. 4               | Aug. 4<br>Feb. 24              | Aug. 5                          | Aug. 18                                         | FIRST<br>CONTEST                                        |
| ay, July 7, 2018 – GH                                                                       | 12 (8 JV) Dates | <b>18</b> (13 JV)          | <b>30</b> (21 JV) | 10 (7 JV)                | <b>18</b> (13 JV) | <b>18</b> (13 JV)                  | 10 (7 JV)     | 20 (14 JV) Dates                  | <b>25</b> (18 JV) | 10 (7 JV)  | 1        | 1        | ı                | 10 (7 JV) Dates | 18 (13 JV) Dates     | 26 (18 JV)<br>16               | 6 (4 JV)                        | 10 (7 JV)                                       | MAXIMUM LAST GAMES/DATES PLAY DATE                      |
| ISA Office closed                                                                           | May 8           | April 28                   | April 21          | April 21                 | April 21          | April 14                           | April 12      | Jan. 26                           | Feb. 10           |            | March 17 | March 6  | Oct. 28          | Oct. 28         | Oct. 7               | Oct. 7<br>March 31             | Nov. 3                          | Nov. 4                                          |                                                         |
|                                                                                             | May 8           | April 28                   | April 21          | April 21                 | April 19          | April 14                           |               | Du - By Jan. 6<br>Tr - Jan. 26-27 | Feb. 10           |            | March 17 | March 6  | Oct. 28          | Oct. 28         | Oct. 7               | Oct. 7<br>March 31             | Nov. 4                          | Nov. 4                                          | AREA/REGION QUALIFIERS DETERMINED                       |
|                                                                                             |                 | May 1-3                    | April 26-27       | April 28                 | April 24-27       | By April 20<br>(Class A Areas)     | April 14      | Tr - Feb. 2-3                     | Feb. 16-17        |            | March 31 |          |                  |                 | Oct. 11-12           | Oct. 11-14<br>April 6-7        | Nov. 4<br>(Class A & Coed)      | Nov. 10-11                                      | First Round/<br>Sectionals                              |
|                                                                                             |                 | May 7-8<br>(6A-7A only)    | May 3-4           |                          | May 1-2           | By April 26<br>(Class A 1st Round) |               |                                   | Feb. 21-22        |            |          |          |                  |                 | Oct. 17 (AA 1st Rnd) | Oct. 18-19                     |                                 | Nov. 17-18                                      | GHSA STA Second Round                                   |
|                                                                                             |                 | May 11<br>(May 5 in A-5A)  | May 9-10          |                          | May 4-5           | By May 2                           |               |                                   | Feb. 27-28        |            |          |          |                  |                 | Oct. 21              |                                |                                 | Nov. 24-25                                      | GHSA STATE PLAYOFF DATES  nd Round Quarterfinals Semifi |
|                                                                                             |                 | May 16<br>(May 9 in A-5A)  | May 15-16         |                          | May 8             | By May 8                           |               |                                   | March 3           |            | April 14 |          |                  |                 | Oct. 25              | Oct. 26-27                     | Nov. 10<br>(Coed & A Finals)    | Dec. 1-2                                        | Semifinals                                              |
|                                                                                             | May 21-22       | May 19<br>(May 12 in A-5A) | May 21-23         | May 10-12                | May 11-12         | May 12                             | April 21      | Du - Jan. 11-13<br>Tr - Feb. 8-10 | March 7-10        | Feb. 1-3   | April 28 | March 17 | Nov. 4 & Nov. 11 | Nov. 3-4        | Oct. 28              | Oct. 28<br>April 14            | Nov. 11                         | Dec. 8-9                                        | Finals                                                  |