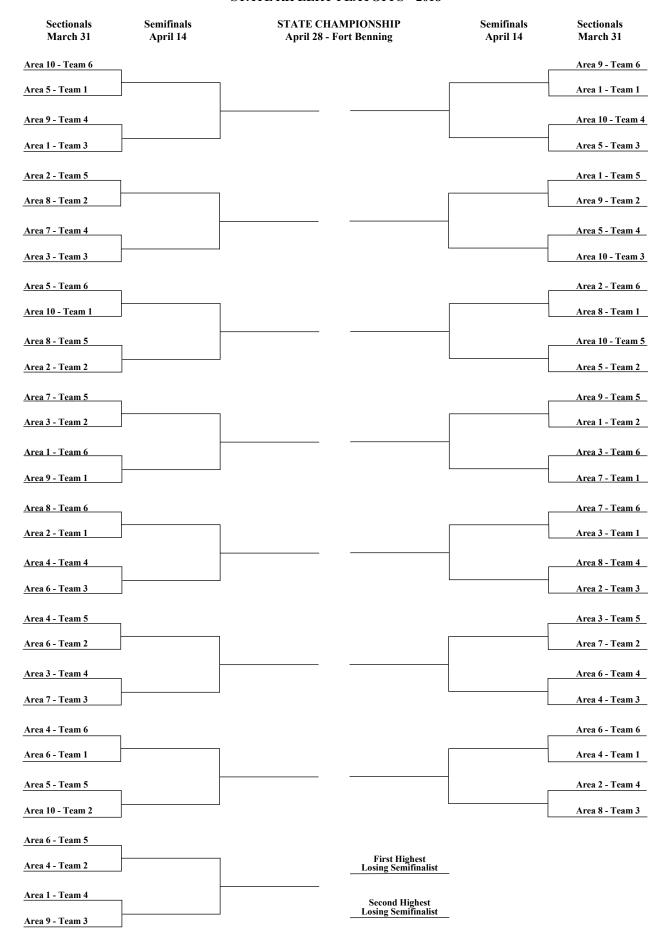

# GEORGIA HIGH SCHOOL ASSOCIATION BEGINNING AND ENDING DATES FOR **2017-2018**

| 7/13/17 | Hevised |
|---------|---------|
|         |         |

| NOTE: 2018 "DEAD" WEEK: Sunday, July 1 through Saturday, July 7, 2018 - GHSA Office closed. | GOLF FO         | LACROSSE                   | BASEBALL Ja       | TRACK<br>Girls & Boys Ja | SOCCER Ja         | TENNIS                             | GYMNASTICS J. | WRESTLING O                       | BASKETBALL O      | SWIMMING 0 | RIFLERY  | LITERARY | ONE ACT PLAYS A  | CROSS COUNTRY A | VOLLEYBALL           | SOFTBALL (SP)  A SOFTBALL (SP) | CHEERLEADING Feb. 1 or          | FOOTBALL July 25 ( Feb. 1 or                    | ACTIVITY PRACE                                          |
|---------------------------------------------------------------------------------------------|-----------------|----------------------------|-------------------|--------------------------|-------------------|------------------------------------|---------------|-----------------------------------|-------------------|------------|----------|----------|------------------|-----------------|----------------------|--------------------------------|---------------------------------|-------------------------------------------------|---------------------------------------------------------|
| unday, July 1 thi                                                                           | Feb. 12         | Jan. 22                    | Jan. 15           | Jan. 15                  | Jan. 15           | Jan. 8                             | Jan. 8        | Oct. 23                           | Oct. 30           | Oct. 16    | Aug. 1   | Aug. 1   | Aug. 1           | Aug. 1          | Aug. 1               | Aug. 1<br>Feb. 19              | Aug. 1 Feb. 1 or later (Spring) | July 25 (Conditioning) Feb. 1 or later (Spring) | DATE FOR FIRST PRACTICE                                 |
| rough Saturd:                                                                               | Feb. 17         | Feb. 12                    | Feb. 12           | Feb. 5                   | Feb. 5            | Jan. 29                            | Jan. 29       | Nov. 10                           | Nov. 11           | Oct. 30    | Oct. 30  | Aug. 4   | Aug. 4           | Aug. 7          | Aug. 4               | Aug. 4<br>Feb. 24              | Aug. 5                          | Aug. 18                                         | FIRST<br>CONTEST                                        |
| ay, July 7, 2018 – GH                                                                       | 12 (8 JV) Dates | <b>18</b> (13 JV)          | <b>30</b> (21 JV) | 10 (7 JV)                | <b>18</b> (13 JV) | <b>18</b> (13 JV)                  | 10 (7 JV)     | 20 (14 JV) Dates                  | <b>25</b> (18 JV) | 10 (7 JV)  | 1        | 1        | ı                | 10 (7 JV) Dates | 18 (13 JV) Dates     | 26 (18 JV)<br>16               | 6 (4 JV)                        | 10 (7 JV)                                       | MAXIMUM LAST GAMES/DATES PLAY DATE                      |
| ISA Office closed                                                                           | May 8           | April 28                   | April 21          | April 21                 | April 21          | April 14                           | April 12      | Jan. 26                           | Feb. 10           |            | March 17 | March 6  | Oct. 28          | Oct. 28         | Oct. 7               | Oct. 7<br>March 31             | Nov. 3                          | Nov. 4                                          |                                                         |
|                                                                                             | May 8           | April 28                   | April 21          | April 21                 | April 19          | April 14                           |               | Du - By Jan. 6<br>Tr - Jan. 26-27 | Feb. 10           |            | March 17 | March 6  | Oct. 28          | Oct. 28         | Oct. 7               | Oct. 7<br>March 31             | Nov. 4                          | Nov. 4                                          | AREA/REGION QUALIFIERS DETERMINED                       |
|                                                                                             |                 | May 1-3                    | April 26-27       | April 28                 | April 24-27       | By April 20<br>(Class A Areas)     | April 14      | Tr - Feb. 2-3                     | Feb. 16-17        |            | March 31 |          |                  |                 | Oct. 11-12           | Oct. 11-14<br>April 6-7        | Nov. 4<br>(Class A & Coed)      | Nov. 10-11                                      | First Round/<br>Sectionals                              |
|                                                                                             |                 | May 7-8<br>(6A-7A only)    | May 3-4           |                          | May 1-2           | By April 26<br>(Class A 1st Round) |               |                                   | Feb. 21-22        |            |          |          |                  |                 | Oct. 17 (AA 1st Rnd) | Oct. 18-19                     |                                 | Nov. 17-18                                      | GHSA STA Second Round                                   |
|                                                                                             |                 | May 11<br>(May 5 in A-5A)  | May 9-10          |                          | May 4-5           | By May 2                           |               |                                   | Feb. 27-28        |            |          |          |                  |                 | Oct. 21              |                                |                                 | Nov. 24-25                                      | GHSA STATE PLAYOFF DATES  nd Round Quarterfinals Semifi |
|                                                                                             |                 | May 16<br>(May 9 in A-5A)  | May 15-16         |                          | May 8             | By May 8                           |               |                                   | March 3           |            | April 14 |          |                  |                 | Oct. 25              | Oct. 26-27                     | Nov. 10<br>(Coed & A Finals)    | Dec. 1-2                                        | Semifinals                                              |
|                                                                                             | May 21-22       | May 19<br>(May 12 in A-5A) | May 21-23         | May 10-12                | May 11-12         | May 12                             | April 21      | Du - Jan. 11-13<br>Tr - Feb. 8-10 | March 7-10        | Feb. 1-3   | April 28 | March 17 | Nov. 4 & Nov. 11 | Nov. 3-4        | Oct. 28              | Oct. 28<br>April 14            | Nov. 11                         | Dec. 8-9                                        | Finals                                                  |