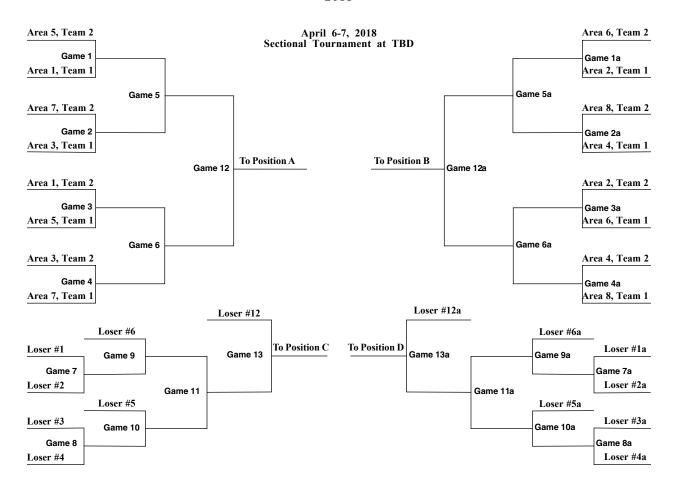

# TABLE OF CONTENTS

| GHSA CONSTITUTION                                                                                                                                                               |                                                                                                                                                                            |                             |  |  |  |  |
|---------------------------------------------------------------------------------------------------------------------------------------------------------------------------------|----------------------------------------------------------------------------------------------------------------------------------------------------------------------------|-----------------------------|--|--|--|--|
| BY-LAW SECTION 1.00 - STUDENT14                                                                                                                                                 |                                                                                                                                                                            |                             |  |  |  |  |
| By-Law 1.10                                                                                                                                                                     | - Certification of Eligibility                                                                                                                                             | 14                          |  |  |  |  |
|                                                                                                                                                                                 | - Enrollment and Team Membership                                                                                                                                           |                             |  |  |  |  |
| By-Law 1.30                                                                                                                                                                     | - Age                                                                                                                                                                      | 15                          |  |  |  |  |
| By-Law 1.40<br>Ry-Law 1.50                                                                                                                                                      | - Scholastic Standing / Scholarship                                                                                                                                        | 16                          |  |  |  |  |
|                                                                                                                                                                                 | - School Service Areas / Transfer / Migrant Students                                                                                                                       |                             |  |  |  |  |
| By-Law 1.70                                                                                                                                                                     | - Recruiting / Undue Influence                                                                                                                                             | 21                          |  |  |  |  |
| By-Law 1.80                                                                                                                                                                     | - Financial Aid                                                                                                                                                            | 22                          |  |  |  |  |
|                                                                                                                                                                                 | - Amateur Status / Awards                                                                                                                                                  |                             |  |  |  |  |
| INTERPRET                                                                                                                                                                       | TATIONS, Section 1.00                                                                                                                                                      | 23                          |  |  |  |  |
|                                                                                                                                                                                 | .00 - SCHOOL                                                                                                                                                               |                             |  |  |  |  |
| By-Law 2.10                                                                                                                                                                     | - School Membership to GHSA                                                                                                                                                | <b>32</b>                   |  |  |  |  |
| By-Law 2.20                                                                                                                                                                     | - Administrative Responsibilities                                                                                                                                          | 32                          |  |  |  |  |
| By-Law 2.30                                                                                                                                                                     | - Eligibility Reports Filed By The School                                                                                                                                  | 33                          |  |  |  |  |
|                                                                                                                                                                                 | - Student Retention for Athletic Activities                                                                                                                                |                             |  |  |  |  |
|                                                                                                                                                                                 | - Interscholastic Contests and Practices                                                                                                                                   |                             |  |  |  |  |
|                                                                                                                                                                                 | - Sportsmanship                                                                                                                                                            |                             |  |  |  |  |
|                                                                                                                                                                                 | - Media and Filming Regulations                                                                                                                                            |                             |  |  |  |  |
| By-Law 2.90                                                                                                                                                                     | - Regulations of Competitions                                                                                                                                              | 44                          |  |  |  |  |
| INTERPRET                                                                                                                                                                       | TATIONS, Section 2.00                                                                                                                                                      | 45                          |  |  |  |  |
| BY-LAW SECTION 3.                                                                                                                                                               | .00 - REGION                                                                                                                                                               | 48                          |  |  |  |  |
| Rv-Law 3 10                                                                                                                                                                     | - Region Authority                                                                                                                                                         | 48                          |  |  |  |  |
|                                                                                                                                                                                 | - Region Responsibilities to State Association                                                                                                                             |                             |  |  |  |  |
|                                                                                                                                                                                 | - Region Financial Obligations to State Association                                                                                                                        |                             |  |  |  |  |
| BY-LAW SECTION 4.                                                                                                                                                               | .00 - STATE                                                                                                                                                                | 49                          |  |  |  |  |
| By-Law 4.10                                                                                                                                                                     | - GHSA Administrative Responsibilities to Member Schools                                                                                                                   | 49                          |  |  |  |  |
| By-Law 4.20                                                                                                                                                                     | - Reclassification                                                                                                                                                         | .50                         |  |  |  |  |
| By-Law 4.30                                                                                                                                                                     | - State Association Contest / Event Responsibilites                                                                                                                        | 52                          |  |  |  |  |
|                                                                                                                                                                                 | - State Passes to GHSA Events                                                                                                                                              |                             |  |  |  |  |
| By-Law 4.50                                                                                                                                                                     | - Certification of Athletic Officials                                                                                                                                      | 54                          |  |  |  |  |
|                                                                                                                                                                                 | - Special GHSA Policies                                                                                                                                                    |                             |  |  |  |  |
| INTERFRET                                                                                                                                                                       | 1A110113, Section 4.00                                                                                                                                                     | 30                          |  |  |  |  |
| ATHLETICSANDAC                                                                                                                                                                  | TIVITIES                                                                                                                                                                   | 57                          |  |  |  |  |
| Baseball                                                                                                                                                                        |                                                                                                                                                                            | 57                          |  |  |  |  |
|                                                                                                                                                                                 |                                                                                                                                                                            |                             |  |  |  |  |
|                                                                                                                                                                                 | g                                                                                                                                                                          |                             |  |  |  |  |
|                                                                                                                                                                                 | ry                                                                                                                                                                         |                             |  |  |  |  |
|                                                                                                                                                                                 |                                                                                                                                                                            |                             |  |  |  |  |
|                                                                                                                                                                                 |                                                                                                                                                                            |                             |  |  |  |  |
| •                                                                                                                                                                               |                                                                                                                                                                            |                             |  |  |  |  |
|                                                                                                                                                                                 |                                                                                                                                                                            |                             |  |  |  |  |
|                                                                                                                                                                                 |                                                                                                                                                                            |                             |  |  |  |  |
|                                                                                                                                                                                 |                                                                                                                                                                            | X 4                         |  |  |  |  |
|                                                                                                                                                                                 | and Diving                                                                                                                                                                 |                             |  |  |  |  |
| Swimming a                                                                                                                                                                      | and Diving                                                                                                                                                                 | .86                         |  |  |  |  |
| Swimming a<br>Tennis                                                                                                                                                            | and Diving                                                                                                                                                                 | .86<br>89                   |  |  |  |  |
| Swimming a<br>Tennis<br>Track and Fi                                                                                                                                            | and Diving                                                                                                                                                                 | .86<br>89<br>92             |  |  |  |  |
| Swimming a<br>Tennis<br>Track and Fi<br>Volleyball<br>Wrestling                                                                                                                 | ield                                                                                                                                                                       | .86<br>89<br>92<br>95<br>97 |  |  |  |  |
| Swimming a<br>Tennis<br>Track and Fi<br>Volleyball<br>Wrestling                                                                                                                 | ield                                                                                                                                                                       | .86<br>89<br>92<br>95<br>97 |  |  |  |  |
| Swimming a<br>Tennis<br>Track and Fi<br>Volleyball<br>Wrestling<br>Literary                                                                                                     | and Divingield                                                                                                                                                             | .86<br>89<br>92<br>95<br>97 |  |  |  |  |
| Swimming a Tennis Track and Fi Volleyball Wrestling Literary                                                                                                                    | ield                                                                                                                                                                       | .86<br>89<br>92<br>95<br>97 |  |  |  |  |
| Swimming a Tennis Track and Fi Volleyball Wrestling Literary APPENDIX A: Alli APPENDIX B: Bra APPENDIX C: GH                                                                    | and Diving                                                                                                                                                                 | .86<br>89<br>92<br>95<br>97 |  |  |  |  |
| Swimming a Tennis Track and Fi Volleyball Wrestling Literary  APPENDIX A: Alli APPENDIX B: Bra APPENDIX C: GHA APPENDIX E: Elig                                                 | ance of GHSA and AAASP ckets for All State Playoffs SA Officers and Executive Committee gibility Report Instructions                                                       | .86<br>89<br>92<br>95<br>97 |  |  |  |  |
| Swimming a Tennis Track and Fi Volleyball Wrestling Literary  APPENDIX A: Alli APPENDIX B: Bra APPENDIX C: GH APPENDIX E: Elig APPENDIX F: Fee                                  | and Diving                                                                                                                                                                 | .86<br>89<br>92<br>95<br>97 |  |  |  |  |
| Swimming a Tennis Track and Fi Volleyball Wrestling Literary  APPENDIX A: Alli APPENDIX B: Bra APPENDIX C: GH APPENDIX E: Elig APPENDIX F: Fee APPENDIX P: Fine                 | ance of GHSA and AAASP ckets for All State Playoffs SA Officers and Executive Committee gibility Report Instructions Chart for Officials es Structure for Rules Violations | .86<br>89<br>92<br>95<br>97 |  |  |  |  |
| Swimming a Tennis Track and Fi Volleyball Wrestling Literary  APPENDIX A: Alli APPENDIX B: Bra APPENDIX C: GH APPENDIX E: Elig APPENDIX F: Fee APPENDIX P: Fine APPENDIX R: Rec | and Diving                                                                                                                                                                 | .86<br>89<br>92<br>95<br>97 |  |  |  |  |