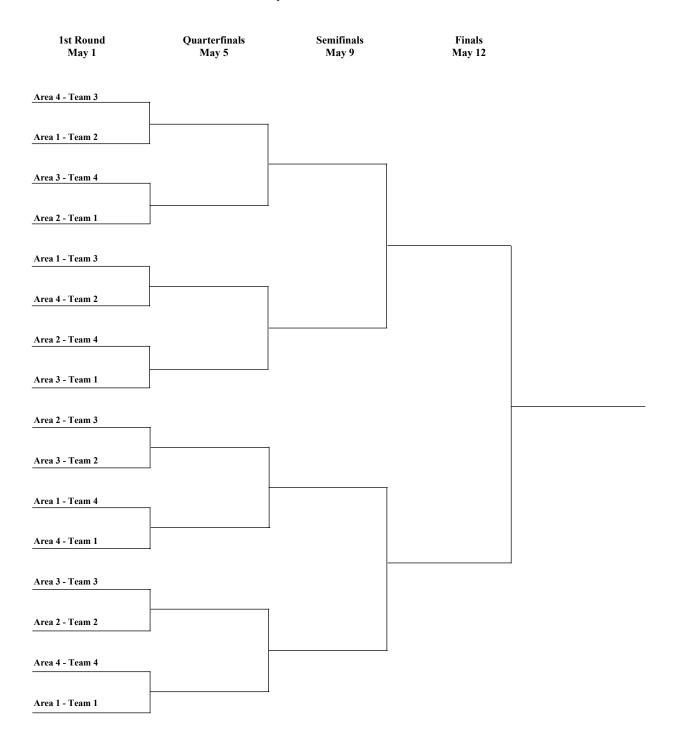

# TABLE OF CONTENTS

| GHSA CONSTITUTION                                                                                                                                                               |                                                                                                                                                                            |                             |  |  |  |  |
|---------------------------------------------------------------------------------------------------------------------------------------------------------------------------------|----------------------------------------------------------------------------------------------------------------------------------------------------------------------------|-----------------------------|--|--|--|--|
| BY-LAW SECTION 1.00 - STUDENT14                                                                                                                                                 |                                                                                                                                                                            |                             |  |  |  |  |
| By-Law 1.10                                                                                                                                                                     | - Certification of Eligibility                                                                                                                                             | 14                          |  |  |  |  |
|                                                                                                                                                                                 | - Enrollment and Team Membership                                                                                                                                           |                             |  |  |  |  |
| By-Law 1.30                                                                                                                                                                     | - Age                                                                                                                                                                      | 15                          |  |  |  |  |
| By-Law 1.40<br>Ry-Law 1.50                                                                                                                                                      | - Scholastic Standing / Scholarship                                                                                                                                        | 16                          |  |  |  |  |
|                                                                                                                                                                                 | - School Service Areas / Transfer / Migrant Students                                                                                                                       |                             |  |  |  |  |
| By-Law 1.70                                                                                                                                                                     | - Recruiting / Undue Influence                                                                                                                                             | 21                          |  |  |  |  |
| By-Law 1.80                                                                                                                                                                     | - Financial Aid                                                                                                                                                            | 22                          |  |  |  |  |
|                                                                                                                                                                                 | - Amateur Status / Awards                                                                                                                                                  |                             |  |  |  |  |
| INTERPRET                                                                                                                                                                       | TATIONS, Section 1.00                                                                                                                                                      | 23                          |  |  |  |  |
|                                                                                                                                                                                 | .00 - SCHOOL                                                                                                                                                               |                             |  |  |  |  |
| By-Law 2.10                                                                                                                                                                     | - School Membership to GHSA                                                                                                                                                | <b>32</b>                   |  |  |  |  |
| By-Law 2.20                                                                                                                                                                     | - Administrative Responsibilities                                                                                                                                          | 32                          |  |  |  |  |
| By-Law 2.30                                                                                                                                                                     | - Eligibility Reports Filed By The School                                                                                                                                  | 33                          |  |  |  |  |
|                                                                                                                                                                                 | - Student Retention for Athletic Activities                                                                                                                                |                             |  |  |  |  |
|                                                                                                                                                                                 | - Interscholastic Contests and Practices                                                                                                                                   |                             |  |  |  |  |
|                                                                                                                                                                                 | - Sportsmanship                                                                                                                                                            |                             |  |  |  |  |
|                                                                                                                                                                                 | - Media and Filming Regulations                                                                                                                                            |                             |  |  |  |  |
| By-Law 2.90                                                                                                                                                                     | - Regulations of Competitions                                                                                                                                              | 44                          |  |  |  |  |
| INTERPRET                                                                                                                                                                       | TATIONS, Section 2.00                                                                                                                                                      | 45                          |  |  |  |  |
| BY-LAW SECTION 3.                                                                                                                                                               | .00 - REGION                                                                                                                                                               | 48                          |  |  |  |  |
| Rv-Law 3 10                                                                                                                                                                     | - Region Authority                                                                                                                                                         | 48                          |  |  |  |  |
|                                                                                                                                                                                 | - Region Responsibilities to State Association                                                                                                                             |                             |  |  |  |  |
|                                                                                                                                                                                 | - Region Financial Obligations to State Association                                                                                                                        |                             |  |  |  |  |
| BY-LAW SECTION 4.                                                                                                                                                               | .00 - STATE                                                                                                                                                                | 49                          |  |  |  |  |
| By-Law 4.10                                                                                                                                                                     | - GHSA Administrative Responsibilities to Member Schools                                                                                                                   | 49                          |  |  |  |  |
| By-Law 4.20                                                                                                                                                                     | - Reclassification                                                                                                                                                         | .50                         |  |  |  |  |
| By-Law 4.30                                                                                                                                                                     | - State Association Contest / Event Responsibilites                                                                                                                        | 52                          |  |  |  |  |
|                                                                                                                                                                                 | - State Passes to GHSA Events                                                                                                                                              |                             |  |  |  |  |
| By-Law 4.50                                                                                                                                                                     | - Certification of Athletic Officials                                                                                                                                      | 54                          |  |  |  |  |
|                                                                                                                                                                                 | - Special GHSA Policies                                                                                                                                                    |                             |  |  |  |  |
| INTERFRET                                                                                                                                                                       | 1A110113, Section 4.00                                                                                                                                                     | 30                          |  |  |  |  |
| ATHLETICSANDAC                                                                                                                                                                  | TIVITIES                                                                                                                                                                   | 57                          |  |  |  |  |
| Baseball                                                                                                                                                                        |                                                                                                                                                                            | 57                          |  |  |  |  |
|                                                                                                                                                                                 |                                                                                                                                                                            |                             |  |  |  |  |
|                                                                                                                                                                                 | g                                                                                                                                                                          |                             |  |  |  |  |
|                                                                                                                                                                                 | ry                                                                                                                                                                         |                             |  |  |  |  |
|                                                                                                                                                                                 |                                                                                                                                                                            |                             |  |  |  |  |
|                                                                                                                                                                                 |                                                                                                                                                                            |                             |  |  |  |  |
| •                                                                                                                                                                               |                                                                                                                                                                            |                             |  |  |  |  |
|                                                                                                                                                                                 |                                                                                                                                                                            |                             |  |  |  |  |
|                                                                                                                                                                                 |                                                                                                                                                                            |                             |  |  |  |  |
|                                                                                                                                                                                 |                                                                                                                                                                            | X 4                         |  |  |  |  |
|                                                                                                                                                                                 | and Diving                                                                                                                                                                 |                             |  |  |  |  |
| Swimming a                                                                                                                                                                      | and Diving                                                                                                                                                                 | .86                         |  |  |  |  |
| Swimming a<br>Tennis                                                                                                                                                            | and Diving                                                                                                                                                                 | .86<br>89                   |  |  |  |  |
| Swimming a<br>Tennis<br>Track and Fi                                                                                                                                            | and Diving                                                                                                                                                                 | .86<br>89<br>92             |  |  |  |  |
| Swimming a<br>Tennis<br>Track and Fi<br>Volleyball<br>Wrestling                                                                                                                 | ield                                                                                                                                                                       | .86<br>89<br>92<br>95<br>97 |  |  |  |  |
| Swimming a<br>Tennis<br>Track and Fi<br>Volleyball<br>Wrestling                                                                                                                 | ield                                                                                                                                                                       | .86<br>89<br>92<br>95<br>97 |  |  |  |  |
| Swimming a<br>Tennis<br>Track and Fi<br>Volleyball<br>Wrestling<br>Literary                                                                                                     | and Divingield                                                                                                                                                             | .86<br>89<br>92<br>95<br>97 |  |  |  |  |
| Swimming a Tennis Track and Fi Volleyball Wrestling Literary                                                                                                                    | ield                                                                                                                                                                       | .86<br>89<br>92<br>95<br>97 |  |  |  |  |
| Swimming a Tennis Track and Fi Volleyball Wrestling Literary APPENDIX A: Alli APPENDIX B: Bra APPENDIX C: GH                                                                    | and Diving                                                                                                                                                                 | .86<br>89<br>92<br>95<br>97 |  |  |  |  |
| Swimming a Tennis Track and Fi Volleyball Wrestling Literary  APPENDIX A: Alli APPENDIX B: Bra APPENDIX C: GHA APPENDIX E: Elig                                                 | ance of GHSA and AAASP ckets for All State Playoffs SA Officers and Executive Committee gibility Report Instructions                                                       | .86<br>89<br>92<br>95<br>97 |  |  |  |  |
| Swimming a Tennis Track and Fi Volleyball Wrestling Literary  APPENDIX A: Alli APPENDIX B: Bra APPENDIX C: GH APPENDIX E: Elig APPENDIX F: Fee                                  | and Diving                                                                                                                                                                 | .86<br>89<br>92<br>95<br>97 |  |  |  |  |
| Swimming a Tennis Track and Fi Volleyball Wrestling Literary  APPENDIX A: Alli APPENDIX B: Bra APPENDIX C: GH APPENDIX E: Elig APPENDIX F: Fee APPENDIX P: Fine                 | ance of GHSA and AAASP ckets for All State Playoffs SA Officers and Executive Committee gibility Report Instructions Chart for Officials es Structure for Rules Violations | .86<br>89<br>92<br>95<br>97 |  |  |  |  |
| Swimming a Tennis Track and Fi Volleyball Wrestling Literary  APPENDIX A: Alli APPENDIX B: Bra APPENDIX C: GH APPENDIX E: Elig APPENDIX F: Fee APPENDIX P: Fine APPENDIX R: Rec | and Diving                                                                                                                                                                 | .86<br>89<br>92<br>95<br>97 |  |  |  |  |