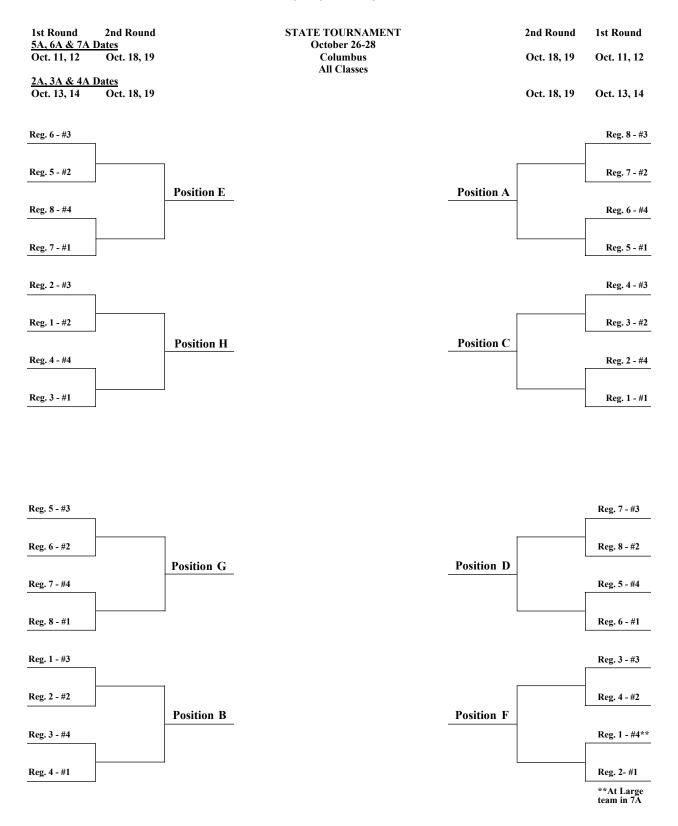

# GEORGIA HIGH SCHOOL ASSOCIATION BEGINNING AND ENDING DATES FOR **2017-2018**

| 7/13/17 | Hevised |
|---------|---------|
|         |         |

| NOTE: 2018 "DEAD" WEEK: Sunday, July 1 through Saturday, July 7, 2018 - GHSA Office closed. | GOLF FO         | LACROSSE                   | BASEBALL Ja       | TRACK<br>Girls & Boys Ja | SOCCER Ja         | TENNIS                             | GYMNASTICS J. | WRESTLING O                       | BASKETBALL O      | SWIMMING 0 | RIFLERY  | LITERARY | ONE ACT PLAYS A  | CROSS COUNTRY A | VOLLEYBALL           | SOFTBALL (SP)  A SOFTBALL (SP) | CHEERLEADING Feb. 1 or          | FOOTBALL July 25 ( Feb. 1 or                    | ACTIVITY PRACE                                          |
|---------------------------------------------------------------------------------------------|-----------------|----------------------------|-------------------|--------------------------|-------------------|------------------------------------|---------------|-----------------------------------|-------------------|------------|----------|----------|------------------|-----------------|----------------------|--------------------------------|---------------------------------|-------------------------------------------------|---------------------------------------------------------|
| unday, July 1 thi                                                                           | Feb. 12         | Jan. 22                    | Jan. 15           | Jan. 15                  | Jan. 15           | Jan. 8                             | Jan. 8        | Oct. 23                           | Oct. 30           | Oct. 16    | Aug. 1   | Aug. 1   | Aug. 1           | Aug. 1          | Aug. 1               | Aug. 1<br>Feb. 19              | Aug. 1 Feb. 1 or later (Spring) | July 25 (Conditioning) Feb. 1 or later (Spring) | DATE FOR FIRST PRACTICE                                 |
| rough Saturd:                                                                               | Feb. 17         | Feb. 12                    | Feb. 12           | Feb. 5                   | Feb. 5            | Jan. 29                            | Jan. 29       | Nov. 10                           | Nov. 11           | Oct. 30    | Oct. 30  | Aug. 4   | Aug. 4           | Aug. 7          | Aug. 4               | Aug. 4<br>Feb. 24              | Aug. 5                          | Aug. 18                                         | FIRST<br>CONTEST                                        |
| ay, July 7, 2018 – GH                                                                       | 12 (8 JV) Dates | <b>18</b> (13 JV)          | <b>30</b> (21 JV) | 10 (7 JV)                | <b>18</b> (13 JV) | <b>18</b> (13 JV)                  | 10 (7 JV)     | 20 (14 JV) Dates                  | <b>25</b> (18 JV) | 10 (7 JV)  | 1        | 1        | ı                | 10 (7 JV) Dates | 18 (13 JV) Dates     | 26 (18 JV)<br>16               | 6 (4 JV)                        | 10 (7 JV)                                       | MAXIMUM LAST GAMES/DATES PLAY DATE                      |
| ISA Office closed                                                                           | May 8           | April 28                   | April 21          | April 21                 | April 21          | April 14                           | April 12      | Jan. 26                           | Feb. 10           |            | March 17 | March 6  | Oct. 28          | Oct. 28         | Oct. 7               | Oct. 7<br>March 31             | Nov. 3                          | Nov. 4                                          |                                                         |
|                                                                                             | May 8           | April 28                   | April 21          | April 21                 | April 19          | April 14                           |               | Du - By Jan. 6<br>Tr - Jan. 26-27 | Feb. 10           |            | March 17 | March 6  | Oct. 28          | Oct. 28         | Oct. 7               | Oct. 7<br>March 31             | Nov. 4                          | Nov. 4                                          | AREA/REGION QUALIFIERS DETERMINED                       |
|                                                                                             |                 | May 1-3                    | April 26-27       | April 28                 | April 24-27       | By April 20<br>(Class A Areas)     | April 14      | Tr - Feb. 2-3                     | Feb. 16-17        |            | March 31 |          |                  |                 | Oct. 11-12           | Oct. 11-14<br>April 6-7        | Nov. 4<br>(Class A & Coed)      | Nov. 10-11                                      | First Round/<br>Sectionals                              |
|                                                                                             |                 | May 7-8<br>(6A-7A only)    | May 3-4           |                          | May 1-2           | By April 26<br>(Class A 1st Round) |               |                                   | Feb. 21-22        |            |          |          |                  |                 | Oct. 17 (AA 1st Rnd) | Oct. 18-19                     |                                 | Nov. 17-18                                      | GHSA STA Second Round                                   |
|                                                                                             |                 | May 11<br>(May 5 in A-5A)  | May 9-10          |                          | May 4-5           | By May 2                           |               |                                   | Feb. 27-28        |            |          |          |                  |                 | Oct. 21              |                                |                                 | Nov. 24-25                                      | GHSA STATE PLAYOFF DATES  nd Round Quarterfinals Semifi |
|                                                                                             |                 | May 16<br>(May 9 in A-5A)  | May 15-16         |                          | May 8             | By May 8                           |               |                                   | March 3           |            | April 14 |          |                  |                 | Oct. 25              | Oct. 26-27                     | Nov. 10<br>(Coed & A Finals)    | Dec. 1-2                                        | Semifinals                                              |
|                                                                                             | May 21-22       | May 19<br>(May 12 in A-5A) | May 21-23         | May 10-12                | May 11-12         | May 12                             | April 21      | Du - Jan. 11-13<br>Tr - Feb. 8-10 | March 7-10        | Feb. 1-3   | April 28 | March 17 | Nov. 4 & Nov. 11 | Nov. 3-4        | Oct. 28              | Oct. 28<br>April 14            | Nov. 11                         | Dec. 8-9                                        | Finals                                                  |