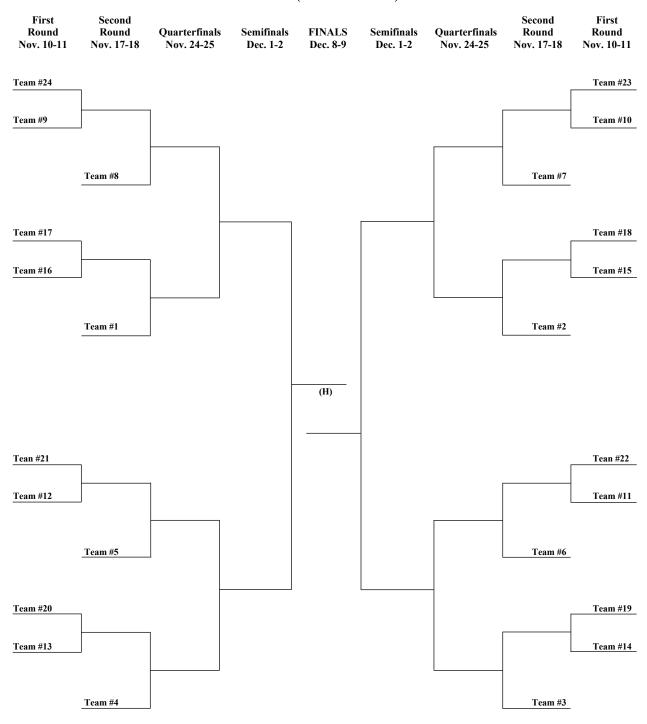

# TABLE OF CONTENTS

| GHSA CONSTITUTION                                                                                                                                                               |                                                                                                                                                                            |                             |  |  |  |  |
|---------------------------------------------------------------------------------------------------------------------------------------------------------------------------------|----------------------------------------------------------------------------------------------------------------------------------------------------------------------------|-----------------------------|--|--|--|--|
| BY-LAW SECTION 1.00 - STUDENT14                                                                                                                                                 |                                                                                                                                                                            |                             |  |  |  |  |
| By-Law 1.10                                                                                                                                                                     | - Certification of Eligibility                                                                                                                                             | 14                          |  |  |  |  |
|                                                                                                                                                                                 | - Enrollment and Team Membership                                                                                                                                           |                             |  |  |  |  |
| By-Law 1.30                                                                                                                                                                     | - Age                                                                                                                                                                      | 15                          |  |  |  |  |
| By-Law 1.40<br>Ry-Law 1.50                                                                                                                                                      | - Scholastic Standing / Scholarship                                                                                                                                        | 16                          |  |  |  |  |
|                                                                                                                                                                                 | - School Service Areas / Transfer / Migrant Students                                                                                                                       |                             |  |  |  |  |
| By-Law 1.70                                                                                                                                                                     | - Recruiting / Undue Influence                                                                                                                                             | 21                          |  |  |  |  |
| By-Law 1.80                                                                                                                                                                     | - Financial Aid                                                                                                                                                            | 22                          |  |  |  |  |
|                                                                                                                                                                                 | - Amateur Status / Awards                                                                                                                                                  |                             |  |  |  |  |
| INTERPRET                                                                                                                                                                       | TATIONS, Section 1.00                                                                                                                                                      | 23                          |  |  |  |  |
|                                                                                                                                                                                 | .00 - SCHOOL                                                                                                                                                               |                             |  |  |  |  |
| By-Law 2.10                                                                                                                                                                     | - School Membership to GHSA                                                                                                                                                | <b>32</b>                   |  |  |  |  |
| By-Law 2.20                                                                                                                                                                     | - Administrative Responsibilities                                                                                                                                          | 32                          |  |  |  |  |
| By-Law 2.30                                                                                                                                                                     | - Eligibility Reports Filed By The School                                                                                                                                  | 33                          |  |  |  |  |
|                                                                                                                                                                                 | - Student Retention for Athletic Activities                                                                                                                                |                             |  |  |  |  |
|                                                                                                                                                                                 | - Interscholastic Contests and Practices                                                                                                                                   |                             |  |  |  |  |
|                                                                                                                                                                                 | - Sportsmanship                                                                                                                                                            |                             |  |  |  |  |
|                                                                                                                                                                                 | - Media and Filming Regulations                                                                                                                                            |                             |  |  |  |  |
| By-Law 2.90                                                                                                                                                                     | - Regulations of Competitions                                                                                                                                              | 44                          |  |  |  |  |
| INTERPRET                                                                                                                                                                       | TATIONS, Section 2.00                                                                                                                                                      | 45                          |  |  |  |  |
| BY-LAW SECTION 3.                                                                                                                                                               | .00 - REGION                                                                                                                                                               | 48                          |  |  |  |  |
| Rv-Law 3 10                                                                                                                                                                     | - Region Authority                                                                                                                                                         | 48                          |  |  |  |  |
|                                                                                                                                                                                 | - Region Responsibilities to State Association                                                                                                                             |                             |  |  |  |  |
|                                                                                                                                                                                 | - Region Financial Obligations to State Association                                                                                                                        |                             |  |  |  |  |
| BY-LAW SECTION 4.                                                                                                                                                               | .00 - STATE                                                                                                                                                                | 49                          |  |  |  |  |
| By-Law 4.10                                                                                                                                                                     | - GHSA Administrative Responsibilities to Member Schools                                                                                                                   | 49                          |  |  |  |  |
| By-Law 4.20                                                                                                                                                                     | - Reclassification                                                                                                                                                         | .50                         |  |  |  |  |
| By-Law 4.30                                                                                                                                                                     | - State Association Contest / Event Responsibilites                                                                                                                        | 52                          |  |  |  |  |
|                                                                                                                                                                                 | - State Passes to GHSA Events                                                                                                                                              |                             |  |  |  |  |
| By-Law 4.50                                                                                                                                                                     | - Certification of Athletic Officials                                                                                                                                      | 54                          |  |  |  |  |
|                                                                                                                                                                                 | - Special GHSA Policies                                                                                                                                                    |                             |  |  |  |  |
| INTERFRET                                                                                                                                                                       | 1A110113, Section 4.00                                                                                                                                                     | 30                          |  |  |  |  |
| ATHLETICSANDAC                                                                                                                                                                  | TIVITIES                                                                                                                                                                   | 57                          |  |  |  |  |
| Baseball                                                                                                                                                                        |                                                                                                                                                                            | 57                          |  |  |  |  |
|                                                                                                                                                                                 |                                                                                                                                                                            |                             |  |  |  |  |
|                                                                                                                                                                                 | g                                                                                                                                                                          |                             |  |  |  |  |
|                                                                                                                                                                                 | ry                                                                                                                                                                         |                             |  |  |  |  |
|                                                                                                                                                                                 |                                                                                                                                                                            |                             |  |  |  |  |
|                                                                                                                                                                                 |                                                                                                                                                                            |                             |  |  |  |  |
| •                                                                                                                                                                               |                                                                                                                                                                            |                             |  |  |  |  |
|                                                                                                                                                                                 |                                                                                                                                                                            |                             |  |  |  |  |
|                                                                                                                                                                                 |                                                                                                                                                                            |                             |  |  |  |  |
|                                                                                                                                                                                 |                                                                                                                                                                            | X 4                         |  |  |  |  |
|                                                                                                                                                                                 | and Diving                                                                                                                                                                 |                             |  |  |  |  |
| Swimming a                                                                                                                                                                      | and Diving                                                                                                                                                                 | .86                         |  |  |  |  |
| Swimming a<br>Tennis                                                                                                                                                            | and Diving                                                                                                                                                                 | .86<br>89                   |  |  |  |  |
| Swimming a<br>Tennis<br>Track and Fi                                                                                                                                            | and Diving                                                                                                                                                                 | .86<br>89<br>92             |  |  |  |  |
| Swimming a<br>Tennis<br>Track and Fi<br>Volleyball<br>Wrestling                                                                                                                 | ield                                                                                                                                                                       | .86<br>89<br>92<br>95<br>97 |  |  |  |  |
| Swimming a<br>Tennis<br>Track and Fi<br>Volleyball<br>Wrestling                                                                                                                 | ield                                                                                                                                                                       | .86<br>89<br>92<br>95<br>97 |  |  |  |  |
| Swimming a<br>Tennis<br>Track and Fi<br>Volleyball<br>Wrestling<br>Literary                                                                                                     | and Divingield                                                                                                                                                             | .86<br>89<br>92<br>95<br>97 |  |  |  |  |
| Swimming a Tennis Track and Fi Volleyball Wrestling Literary                                                                                                                    | ield                                                                                                                                                                       | .86<br>89<br>92<br>95<br>97 |  |  |  |  |
| Swimming a Tennis Track and Fi Volleyball Wrestling Literary APPENDIX A: Alli APPENDIX B: Bra APPENDIX C: GH                                                                    | and Diving                                                                                                                                                                 | .86<br>89<br>92<br>95<br>97 |  |  |  |  |
| Swimming a Tennis Track and Fi Volleyball Wrestling Literary  APPENDIX A: Alli APPENDIX B: Bra APPENDIX C: GHA APPENDIX E: Elig                                                 | ance of GHSA and AAASP ckets for All State Playoffs SA Officers and Executive Committee gibility Report Instructions                                                       | .86<br>89<br>92<br>95<br>97 |  |  |  |  |
| Swimming a Tennis Track and Fi Volleyball Wrestling Literary  APPENDIX A: Alli APPENDIX B: Bra APPENDIX C: GH APPENDIX E: Elig APPENDIX F: Fee                                  | and Diving                                                                                                                                                                 | .86<br>89<br>92<br>95<br>97 |  |  |  |  |
| Swimming a Tennis Track and Fi Volleyball Wrestling Literary  APPENDIX A: Alli APPENDIX B: Bra APPENDIX C: GH APPENDIX E: Elig APPENDIX F: Fee APPENDIX P: Fine                 | ance of GHSA and AAASP ckets for All State Playoffs SA Officers and Executive Committee gibility Report Instructions Chart for Officials es Structure for Rules Violations | .86<br>89<br>92<br>95<br>97 |  |  |  |  |
| Swimming a Tennis Track and Fi Volleyball Wrestling Literary  APPENDIX A: Alli APPENDIX B: Bra APPENDIX C: GH APPENDIX E: Elig APPENDIX F: Fee APPENDIX P: Fine APPENDIX R: Rec | and Diving                                                                                                                                                                 | .86<br>89<br>92<br>95<br>97 |  |  |  |  |