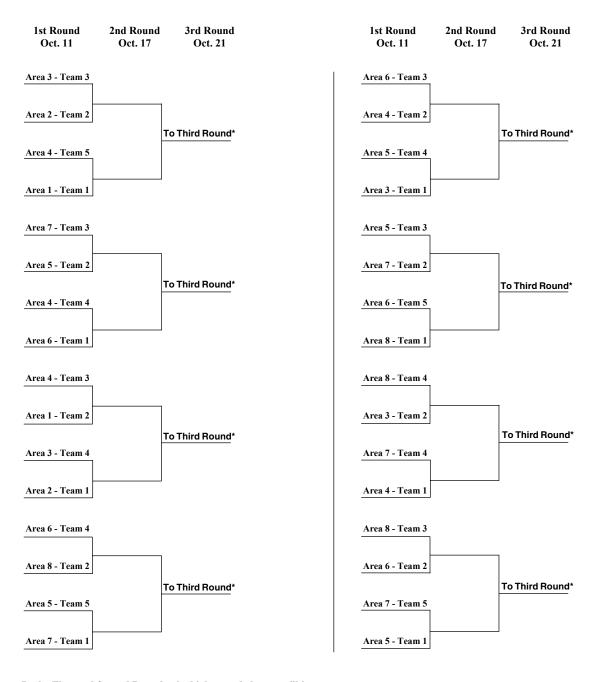

# GEORGIA HIGH SCHOOL ASSOCIATION BEGINNING AND ENDING DATES FOR **2017-2018**

| 7/13/17 | Hevised |
|---------|---------|
|         |         |

| NOTE: 2018 "DEAD" WEEK: Sunday, July 1 through Saturday, July 7, 2018 - GHSA Office closed. | GOLF FO         | LACROSSE                   | BASEBALL Ja       | TRACK<br>Girls & Boys Ja | SOCCER Ja         | TENNIS                             | GYMNASTICS J. | WRESTLING O                       | BASKETBALL O      | SWIMMING 0 | RIFLERY  | LITERARY | ONE ACT PLAYS A  | CROSS COUNTRY A | VOLLEYBALL           | SOFTBALL (SP)  A SOFTBALL (SP) | CHEERLEADING Feb. 1 or          | FOOTBALL July 25 ( Feb. 1 or                    | ACTIVITY PRACE                                          |
|---------------------------------------------------------------------------------------------|-----------------|----------------------------|-------------------|--------------------------|-------------------|------------------------------------|---------------|-----------------------------------|-------------------|------------|----------|----------|------------------|-----------------|----------------------|--------------------------------|---------------------------------|-------------------------------------------------|---------------------------------------------------------|
| unday, July 1 thi                                                                           | Feb. 12         | Jan. 22                    | Jan. 15           | Jan. 15                  | Jan. 15           | Jan. 8                             | Jan. 8        | Oct. 23                           | Oct. 30           | Oct. 16    | Aug. 1   | Aug. 1   | Aug. 1           | Aug. 1          | Aug. 1               | Aug. 1<br>Feb. 19              | Aug. 1 Feb. 1 or later (Spring) | July 25 (Conditioning) Feb. 1 or later (Spring) | DATE FOR FIRST PRACTICE                                 |
| rough Saturd:                                                                               | Feb. 17         | Feb. 12                    | Feb. 12           | Feb. 5                   | Feb. 5            | Jan. 29                            | Jan. 29       | Nov. 10                           | Nov. 11           | Oct. 30    | Oct. 30  | Aug. 4   | Aug. 4           | Aug. 7          | Aug. 4               | Aug. 4<br>Feb. 24              | Aug. 5                          | Aug. 18                                         | FIRST<br>CONTEST                                        |
| ay, July 7, 2018 – GH                                                                       | 12 (8 JV) Dates | <b>18</b> (13 JV)          | <b>30</b> (21 JV) | 10 (7 JV)                | <b>18</b> (13 JV) | <b>18</b> (13 JV)                  | 10 (7 JV)     | 20 (14 JV) Dates                  | <b>25</b> (18 JV) | 10 (7 JV)  | 1        | 1        | ı                | 10 (7 JV) Dates | 18 (13 JV) Dates     | 26 (18 JV)<br>16               | 6 (4 JV)                        | 10 (7 JV)                                       | MAXIMUM LAST GAMES/DATES PLAY DATE                      |
| ISA Office closed                                                                           | May 8           | April 28                   | April 21          | April 21                 | April 21          | April 14                           | April 12      | Jan. 26                           | Feb. 10           |            | March 17 | March 6  | Oct. 28          | Oct. 28         | Oct. 7               | Oct. 7<br>March 31             | Nov. 3                          | Nov. 4                                          |                                                         |
|                                                                                             | May 8           | April 28                   | April 21          | April 21                 | April 19          | April 14                           |               | Du - By Jan. 6<br>Tr - Jan. 26-27 | Feb. 10           |            | March 17 | March 6  | Oct. 28          | Oct. 28         | Oct. 7               | Oct. 7<br>March 31             | Nov. 4                          | Nov. 4                                          | AREA/REGION QUALIFIERS DETERMINED                       |
|                                                                                             |                 | May 1-3                    | April 26-27       | April 28                 | April 24-27       | By April 20<br>(Class A Areas)     | April 14      | Tr - Feb. 2-3                     | Feb. 16-17        |            | March 31 |          |                  |                 | Oct. 11-12           | Oct. 11-14<br>April 6-7        | Nov. 4<br>(Class A & Coed)      | Nov. 10-11                                      | First Round/<br>Sectionals                              |
|                                                                                             |                 | May 7-8<br>(6A-7A only)    | May 3-4           |                          | May 1-2           | By April 26<br>(Class A 1st Round) |               |                                   | Feb. 21-22        |            |          |          |                  |                 | Oct. 17 (AA 1st Rnd) | Oct. 18-19                     |                                 | Nov. 17-18                                      | GHSA STA Second Round                                   |
|                                                                                             |                 | May 11<br>(May 5 in A-5A)  | May 9-10          |                          | May 4-5           | By May 2                           |               |                                   | Feb. 27-28        |            |          |          |                  |                 | Oct. 21              |                                |                                 | Nov. 24-25                                      | GHSA STATE PLAYOFF DATES  nd Round Quarterfinals Semifi |
|                                                                                             |                 | May 16<br>(May 9 in A-5A)  | May 15-16         |                          | May 8             | By May 8                           |               |                                   | March 3           |            | April 14 |          |                  |                 | Oct. 25              | Oct. 26-27                     | Nov. 10<br>(Coed & A Finals)    | Dec. 1-2                                        | Semifinals                                              |
|                                                                                             | May 21-22       | May 19<br>(May 12 in A-5A) | May 21-23         | May 10-12                | May 11-12         | May 12                             | April 21      | Du - Jan. 11-13<br>Tr - Feb. 8-10 | March 7-10        | Feb. 1-3   | April 28 | March 17 | Nov. 4 & Nov. 11 | Nov. 3-4        | Oct. 28              | Oct. 28<br>April 14            | Nov. 11                         | Dec. 8-9                                        | Finals                                                  |