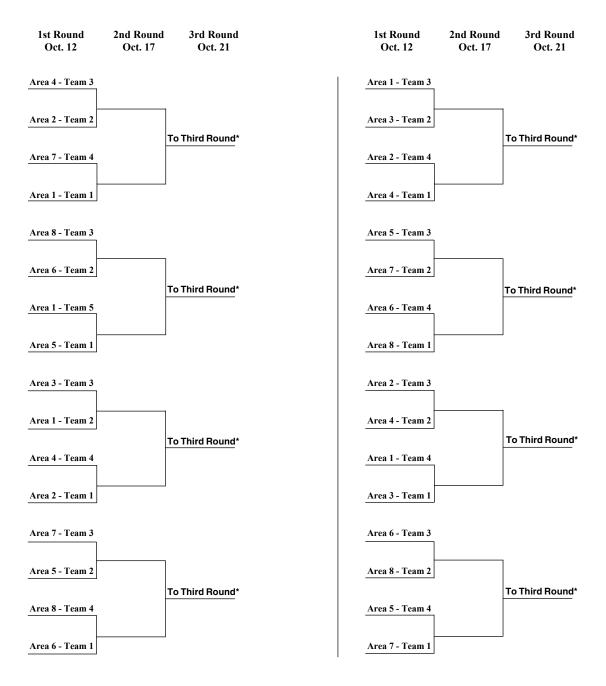

# TABLE OF CONTENTS

| GHSA CONSTITUTION                                                                                                                                                               |                                                                                                                                                                            |                             |  |  |  |  |
|---------------------------------------------------------------------------------------------------------------------------------------------------------------------------------|----------------------------------------------------------------------------------------------------------------------------------------------------------------------------|-----------------------------|--|--|--|--|
| BY-LAW SECTION 1.00 - STUDENT14                                                                                                                                                 |                                                                                                                                                                            |                             |  |  |  |  |
| By-Law 1.10                                                                                                                                                                     | - Certification of Eligibility                                                                                                                                             | 14                          |  |  |  |  |
|                                                                                                                                                                                 | - Enrollment and Team Membership                                                                                                                                           |                             |  |  |  |  |
| By-Law 1.30                                                                                                                                                                     | - Age                                                                                                                                                                      | 15                          |  |  |  |  |
| By-Law 1.40<br>Ry-Law 1.50                                                                                                                                                      | - Scholastic Standing / Scholarship                                                                                                                                        | 16                          |  |  |  |  |
|                                                                                                                                                                                 | - School Service Areas / Transfer / Migrant Students                                                                                                                       |                             |  |  |  |  |
| By-Law 1.70                                                                                                                                                                     | - Recruiting / Undue Influence                                                                                                                                             | 21                          |  |  |  |  |
| By-Law 1.80                                                                                                                                                                     | - Financial Aid                                                                                                                                                            | 22                          |  |  |  |  |
|                                                                                                                                                                                 | - Amateur Status / Awards                                                                                                                                                  |                             |  |  |  |  |
| INTERPRET                                                                                                                                                                       | TATIONS, Section 1.00                                                                                                                                                      | 23                          |  |  |  |  |
|                                                                                                                                                                                 | .00 - SCHOOL                                                                                                                                                               |                             |  |  |  |  |
| By-Law 2.10                                                                                                                                                                     | - School Membership to GHSA                                                                                                                                                | <b>32</b>                   |  |  |  |  |
| By-Law 2.20                                                                                                                                                                     | - Administrative Responsibilities                                                                                                                                          | 32                          |  |  |  |  |
| By-Law 2.30                                                                                                                                                                     | - Eligibility Reports Filed By The School                                                                                                                                  | 33                          |  |  |  |  |
|                                                                                                                                                                                 | - Student Retention for Athletic Activities                                                                                                                                |                             |  |  |  |  |
|                                                                                                                                                                                 | - Interscholastic Contests and Practices                                                                                                                                   |                             |  |  |  |  |
|                                                                                                                                                                                 | - Sportsmanship                                                                                                                                                            |                             |  |  |  |  |
|                                                                                                                                                                                 | - Media and Filming Regulations                                                                                                                                            |                             |  |  |  |  |
| By-Law 2.90                                                                                                                                                                     | - Regulations of Competitions                                                                                                                                              | 44                          |  |  |  |  |
| INTERPRET                                                                                                                                                                       | TATIONS, Section 2.00                                                                                                                                                      | 45                          |  |  |  |  |
| BY-LAW SECTION 3.                                                                                                                                                               | .00 - REGION                                                                                                                                                               | 48                          |  |  |  |  |
| Rv-Law 3 10                                                                                                                                                                     | - Region Authority                                                                                                                                                         | 48                          |  |  |  |  |
|                                                                                                                                                                                 | - Region Responsibilities to State Association                                                                                                                             |                             |  |  |  |  |
|                                                                                                                                                                                 | - Region Financial Obligations to State Association                                                                                                                        |                             |  |  |  |  |
| BY-LAW SECTION 4.                                                                                                                                                               | .00 - STATE                                                                                                                                                                | 49                          |  |  |  |  |
| By-Law 4.10                                                                                                                                                                     | - GHSA Administrative Responsibilities to Member Schools                                                                                                                   | 49                          |  |  |  |  |
| By-Law 4.20                                                                                                                                                                     | - Reclassification                                                                                                                                                         | .50                         |  |  |  |  |
| By-Law 4.30                                                                                                                                                                     | - State Association Contest / Event Responsibilites                                                                                                                        | 52                          |  |  |  |  |
|                                                                                                                                                                                 | - State Passes to GHSA Events                                                                                                                                              |                             |  |  |  |  |
| By-Law 4.50                                                                                                                                                                     | - Certification of Athletic Officials                                                                                                                                      | 54                          |  |  |  |  |
|                                                                                                                                                                                 | - Special GHSA Policies                                                                                                                                                    |                             |  |  |  |  |
| INTERFRET                                                                                                                                                                       | 1A110113, Section 4.00                                                                                                                                                     | 30                          |  |  |  |  |
| ATHLETICSANDAC                                                                                                                                                                  | TIVITIES                                                                                                                                                                   | 57                          |  |  |  |  |
| Baseball                                                                                                                                                                        |                                                                                                                                                                            | 57                          |  |  |  |  |
|                                                                                                                                                                                 |                                                                                                                                                                            |                             |  |  |  |  |
|                                                                                                                                                                                 | g                                                                                                                                                                          |                             |  |  |  |  |
|                                                                                                                                                                                 | ry                                                                                                                                                                         |                             |  |  |  |  |
|                                                                                                                                                                                 |                                                                                                                                                                            |                             |  |  |  |  |
|                                                                                                                                                                                 |                                                                                                                                                                            |                             |  |  |  |  |
| •                                                                                                                                                                               |                                                                                                                                                                            |                             |  |  |  |  |
|                                                                                                                                                                                 |                                                                                                                                                                            |                             |  |  |  |  |
|                                                                                                                                                                                 |                                                                                                                                                                            |                             |  |  |  |  |
|                                                                                                                                                                                 |                                                                                                                                                                            | X 4                         |  |  |  |  |
|                                                                                                                                                                                 | and Diving                                                                                                                                                                 |                             |  |  |  |  |
| Swimming a                                                                                                                                                                      | and Diving                                                                                                                                                                 | .86                         |  |  |  |  |
| Swimming a<br>Tennis                                                                                                                                                            | and Diving                                                                                                                                                                 | .86<br>89                   |  |  |  |  |
| Swimming a<br>Tennis<br>Track and Fi                                                                                                                                            | and Diving                                                                                                                                                                 | .86<br>89<br>92             |  |  |  |  |
| Swimming a<br>Tennis<br>Track and Fi<br>Volleyball<br>Wrestling                                                                                                                 | ield                                                                                                                                                                       | .86<br>89<br>92<br>95<br>97 |  |  |  |  |
| Swimming a<br>Tennis<br>Track and Fi<br>Volleyball<br>Wrestling                                                                                                                 | ield                                                                                                                                                                       | .86<br>89<br>92<br>95<br>97 |  |  |  |  |
| Swimming a<br>Tennis<br>Track and Fi<br>Volleyball<br>Wrestling<br>Literary                                                                                                     | and Divingield                                                                                                                                                             | .86<br>89<br>92<br>95<br>97 |  |  |  |  |
| Swimming a Tennis Track and Fi Volleyball Wrestling Literary                                                                                                                    | ield                                                                                                                                                                       | .86<br>89<br>92<br>95<br>97 |  |  |  |  |
| Swimming a Tennis Track and Fi Volleyball Wrestling Literary APPENDIX A: Alli APPENDIX B: Bra APPENDIX C: GH                                                                    | and Diving                                                                                                                                                                 | .86<br>89<br>92<br>95<br>97 |  |  |  |  |
| Swimming a Tennis Track and Fi Volleyball Wrestling Literary  APPENDIX A: Alli APPENDIX B: Bra APPENDIX C: GHA APPENDIX E: Elig                                                 | ance of GHSA and AAASP ckets for All State Playoffs SA Officers and Executive Committee gibility Report Instructions                                                       | .86<br>89<br>92<br>95<br>97 |  |  |  |  |
| Swimming a Tennis Track and Fi Volleyball Wrestling Literary  APPENDIX A: Alli APPENDIX B: Bra APPENDIX C: GH APPENDIX E: Elig APPENDIX F: Fee                                  | and Diving                                                                                                                                                                 | .86<br>89<br>92<br>95<br>97 |  |  |  |  |
| Swimming a Tennis Track and Fi Volleyball Wrestling Literary  APPENDIX A: Alli APPENDIX B: Bra APPENDIX C: GH APPENDIX E: Elig APPENDIX F: Fee APPENDIX P: Fine                 | ance of GHSA and AAASP ckets for All State Playoffs SA Officers and Executive Committee gibility Report Instructions Chart for Officials es Structure for Rules Violations | .86<br>89<br>92<br>95<br>97 |  |  |  |  |
| Swimming a Tennis Track and Fi Volleyball Wrestling Literary  APPENDIX A: Alli APPENDIX B: Bra APPENDIX C: GH APPENDIX E: Elig APPENDIX F: Fee APPENDIX P: Fine APPENDIX R: Rec | and Diving                                                                                                                                                                 | .86<br>89<br>92<br>95<br>97 |  |  |  |  |