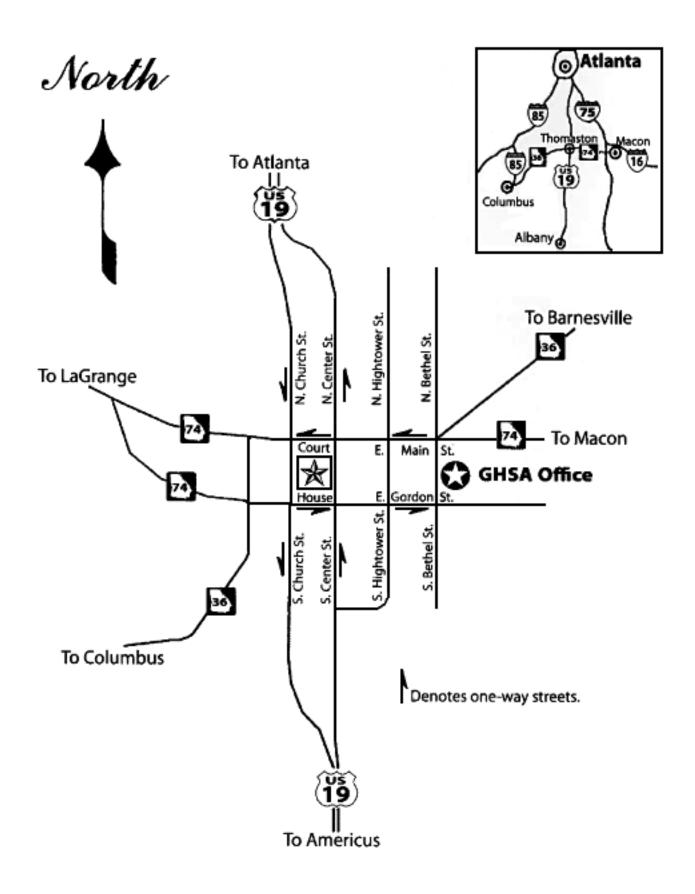

Directions to the Georgia High School Association Office, 151 S. Bethel Street, Thomaston, Georgia