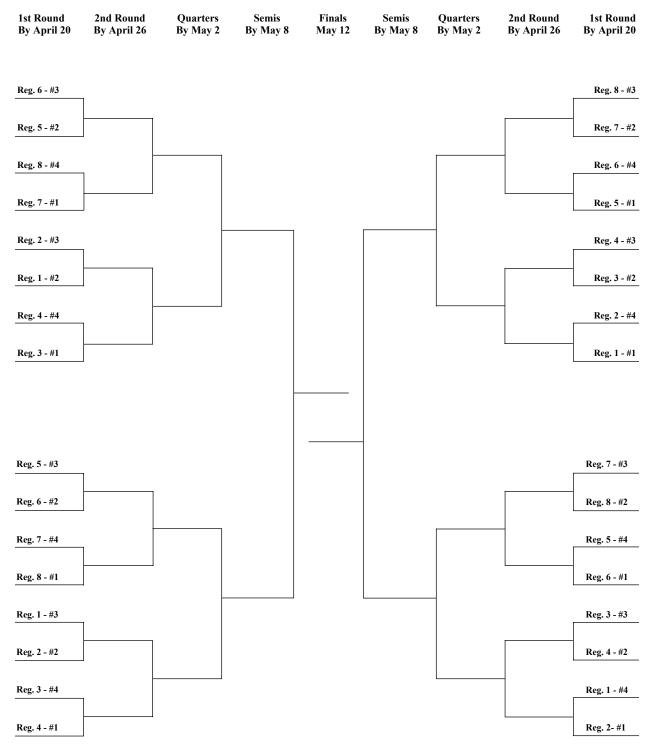

# TABLE OF CONTENTS

| GHSA CONSTITUTION                                                                                                                                                               |                                                                                                                                                                            |                             |  |  |  |  |
|---------------------------------------------------------------------------------------------------------------------------------------------------------------------------------|----------------------------------------------------------------------------------------------------------------------------------------------------------------------------|-----------------------------|--|--|--|--|
| BY-LAW SECTION 1.00 - STUDENT14                                                                                                                                                 |                                                                                                                                                                            |                             |  |  |  |  |
| By-Law 1.10                                                                                                                                                                     | - Certification of Eligibility                                                                                                                                             | 14                          |  |  |  |  |
|                                                                                                                                                                                 | - Enrollment and Team Membership                                                                                                                                           |                             |  |  |  |  |
| By-Law 1.30                                                                                                                                                                     | - Age                                                                                                                                                                      | 15                          |  |  |  |  |
| By-Law 1.40<br>Ry-Law 1.50                                                                                                                                                      | - Scholastic Standing / Scholarship                                                                                                                                        | 16                          |  |  |  |  |
|                                                                                                                                                                                 | - School Service Areas / Transfer / Migrant Students                                                                                                                       |                             |  |  |  |  |
| By-Law 1.70                                                                                                                                                                     | - Recruiting / Undue Influence                                                                                                                                             | 21                          |  |  |  |  |
| By-Law 1.80                                                                                                                                                                     | - Financial Aid                                                                                                                                                            | 22                          |  |  |  |  |
|                                                                                                                                                                                 | - Amateur Status / Awards                                                                                                                                                  |                             |  |  |  |  |
| INTERPRET                                                                                                                                                                       | TATIONS, Section 1.00                                                                                                                                                      | 23                          |  |  |  |  |
|                                                                                                                                                                                 | .00 - SCHOOL                                                                                                                                                               |                             |  |  |  |  |
| By-Law 2.10                                                                                                                                                                     | - School Membership to GHSA                                                                                                                                                | <b>32</b>                   |  |  |  |  |
| By-Law 2.20                                                                                                                                                                     | - Administrative Responsibilities                                                                                                                                          | 32                          |  |  |  |  |
| By-Law 2.30                                                                                                                                                                     | - Eligibility Reports Filed By The School                                                                                                                                  | 33                          |  |  |  |  |
|                                                                                                                                                                                 | - Student Retention for Athletic Activities                                                                                                                                |                             |  |  |  |  |
|                                                                                                                                                                                 | - Interscholastic Contests and Practices                                                                                                                                   |                             |  |  |  |  |
|                                                                                                                                                                                 | - Sportsmanship                                                                                                                                                            |                             |  |  |  |  |
|                                                                                                                                                                                 | - Media and Filming Regulations                                                                                                                                            |                             |  |  |  |  |
| By-Law 2.90                                                                                                                                                                     | - Regulations of Competitions                                                                                                                                              | 44                          |  |  |  |  |
| INTERPRET                                                                                                                                                                       | TATIONS, Section 2.00                                                                                                                                                      | 45                          |  |  |  |  |
| BY-LAW SECTION 3.                                                                                                                                                               | .00 - REGION                                                                                                                                                               | 48                          |  |  |  |  |
| Rv-Law 3 10                                                                                                                                                                     | - Region Authority                                                                                                                                                         | 48                          |  |  |  |  |
|                                                                                                                                                                                 | - Region Responsibilities to State Association                                                                                                                             |                             |  |  |  |  |
|                                                                                                                                                                                 | - Region Financial Obligations to State Association                                                                                                                        |                             |  |  |  |  |
| BY-LAW SECTION 4.                                                                                                                                                               | .00 - STATE                                                                                                                                                                | 49                          |  |  |  |  |
| By-Law 4.10                                                                                                                                                                     | - GHSA Administrative Responsibilities to Member Schools                                                                                                                   | 49                          |  |  |  |  |
| By-Law 4.20                                                                                                                                                                     | - Reclassification                                                                                                                                                         | .50                         |  |  |  |  |
| By-Law 4.30                                                                                                                                                                     | - State Association Contest / Event Responsibilites                                                                                                                        | 52                          |  |  |  |  |
|                                                                                                                                                                                 | - State Passes to GHSA Events                                                                                                                                              |                             |  |  |  |  |
| By-Law 4.50                                                                                                                                                                     | - Certification of Athletic Officials                                                                                                                                      | 54                          |  |  |  |  |
|                                                                                                                                                                                 | - Special GHSA Policies                                                                                                                                                    |                             |  |  |  |  |
| INTERFRET                                                                                                                                                                       | 1A110113, Section 4.00                                                                                                                                                     | 30                          |  |  |  |  |
| ATHLETICSANDAC                                                                                                                                                                  | TIVITIES                                                                                                                                                                   | 57                          |  |  |  |  |
| Baseball                                                                                                                                                                        |                                                                                                                                                                            | 57                          |  |  |  |  |
|                                                                                                                                                                                 |                                                                                                                                                                            |                             |  |  |  |  |
|                                                                                                                                                                                 | g                                                                                                                                                                          |                             |  |  |  |  |
|                                                                                                                                                                                 | ry                                                                                                                                                                         |                             |  |  |  |  |
|                                                                                                                                                                                 |                                                                                                                                                                            |                             |  |  |  |  |
|                                                                                                                                                                                 |                                                                                                                                                                            |                             |  |  |  |  |
| •                                                                                                                                                                               |                                                                                                                                                                            |                             |  |  |  |  |
|                                                                                                                                                                                 |                                                                                                                                                                            |                             |  |  |  |  |
|                                                                                                                                                                                 |                                                                                                                                                                            |                             |  |  |  |  |
|                                                                                                                                                                                 |                                                                                                                                                                            | X 4                         |  |  |  |  |
|                                                                                                                                                                                 | and Diving                                                                                                                                                                 |                             |  |  |  |  |
| Swimming a                                                                                                                                                                      | and Diving                                                                                                                                                                 | .86                         |  |  |  |  |
| Swimming a<br>Tennis                                                                                                                                                            | and Diving                                                                                                                                                                 | .86<br>89                   |  |  |  |  |
| Swimming a<br>Tennis<br>Track and Fi                                                                                                                                            | and Diving                                                                                                                                                                 | .86<br>89<br>92             |  |  |  |  |
| Swimming a<br>Tennis<br>Track and Fi<br>Volleyball<br>Wrestling                                                                                                                 | ield                                                                                                                                                                       | .86<br>89<br>92<br>95<br>97 |  |  |  |  |
| Swimming a<br>Tennis<br>Track and Fi<br>Volleyball<br>Wrestling                                                                                                                 | ield                                                                                                                                                                       | .86<br>89<br>92<br>95<br>97 |  |  |  |  |
| Swimming a<br>Tennis<br>Track and Fi<br>Volleyball<br>Wrestling<br>Literary                                                                                                     | and Divingield                                                                                                                                                             | .86<br>89<br>92<br>95<br>97 |  |  |  |  |
| Swimming a Tennis Track and Fi Volleyball Wrestling Literary                                                                                                                    | ield                                                                                                                                                                       | .86<br>89<br>92<br>95<br>97 |  |  |  |  |
| Swimming a Tennis Track and Fi Volleyball Wrestling Literary APPENDIX A: Alli APPENDIX B: Bra APPENDIX C: GH                                                                    | and Diving                                                                                                                                                                 | .86<br>89<br>92<br>95<br>97 |  |  |  |  |
| Swimming a Tennis Track and Fi Volleyball Wrestling Literary  APPENDIX A: Alli APPENDIX B: Bra APPENDIX C: GHA APPENDIX E: Elig                                                 | ance of GHSA and AAASP ckets for All State Playoffs SA Officers and Executive Committee gibility Report Instructions                                                       | .86<br>89<br>92<br>95<br>97 |  |  |  |  |
| Swimming a Tennis Track and Fi Volleyball Wrestling Literary  APPENDIX A: Alli APPENDIX B: Bra APPENDIX C: GH APPENDIX E: Elig APPENDIX F: Fee                                  | and Diving                                                                                                                                                                 | .86<br>89<br>92<br>95<br>97 |  |  |  |  |
| Swimming a Tennis Track and Fi Volleyball Wrestling Literary  APPENDIX A: Alli APPENDIX B: Bra APPENDIX C: GH APPENDIX E: Elig APPENDIX F: Fee APPENDIX P: Fine                 | ance of GHSA and AAASP ckets for All State Playoffs SA Officers and Executive Committee gibility Report Instructions Chart for Officials es Structure for Rules Violations | .86<br>89<br>92<br>95<br>97 |  |  |  |  |
| Swimming a Tennis Track and Fi Volleyball Wrestling Literary  APPENDIX A: Alli APPENDIX B: Bra APPENDIX C: GH APPENDIX E: Elig APPENDIX F: Fee APPENDIX P: Fine APPENDIX R: Rec | and Diving                                                                                                                                                                 | .86<br>89<br>92<br>95<br>97 |  |  |  |  |