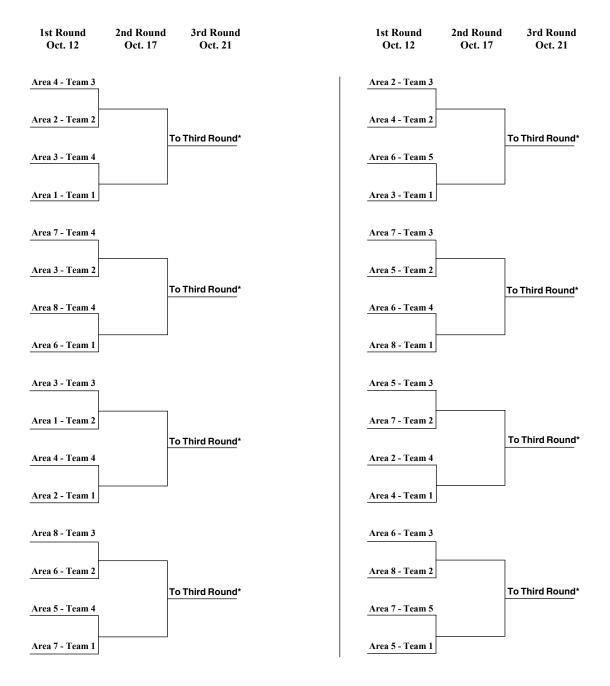

# GEORGIA HIGH SCHOOL ASSOCIATION BEGINNING AND ENDING DATES FOR **2017-2018**

| 7/13/17 | Hevised |
|---------|---------|
|         |         |

| NOTE: 2018 "DEAD" WEEK: Sunday, July 1 through Saturday, July 7, 2018 - GHSA Office closed. | GOLF FO         | LACROSSE                   | BASEBALL Ja       | TRACK<br>Girls & Boys Ja | SOCCER Ja         | TENNIS                             | GYMNASTICS J. | WRESTLING O                       | BASKETBALL O      | SWIMMING 0 | RIFLERY  | LITERARY | ONE ACT PLAYS A  | CROSS COUNTRY A | VOLLEYBALL           | SOFTBALL (SP)  A SOFTBALL (SP) | CHEERLEADING Feb. 1 or          | FOOTBALL July 25 ( Feb. 1 or                    | ACTIVITY PRACE                                          |
|---------------------------------------------------------------------------------------------|-----------------|----------------------------|-------------------|--------------------------|-------------------|------------------------------------|---------------|-----------------------------------|-------------------|------------|----------|----------|------------------|-----------------|----------------------|--------------------------------|---------------------------------|-------------------------------------------------|---------------------------------------------------------|
| unday, July 1 thi                                                                           | Feb. 12         | Jan. 22                    | Jan. 15           | Jan. 15                  | Jan. 15           | Jan. 8                             | Jan. 8        | Oct. 23                           | Oct. 30           | Oct. 16    | Aug. 1   | Aug. 1   | Aug. 1           | Aug. 1          | Aug. 1               | Aug. 1<br>Feb. 19              | Aug. 1 Feb. 1 or later (Spring) | July 25 (Conditioning) Feb. 1 or later (Spring) | DATE FOR FIRST PRACTICE                                 |
| rough Saturd:                                                                               | Feb. 17         | Feb. 12                    | Feb. 12           | Feb. 5                   | Feb. 5            | Jan. 29                            | Jan. 29       | Nov. 10                           | Nov. 11           | Oct. 30    | Oct. 30  | Aug. 4   | Aug. 4           | Aug. 7          | Aug. 4               | Aug. 4<br>Feb. 24              | Aug. 5                          | Aug. 18                                         | FIRST<br>CONTEST                                        |
| ay, July 7, 2018 – GH                                                                       | 12 (8 JV) Dates | <b>18</b> (13 JV)          | <b>30</b> (21 JV) | 10 (7 JV)                | <b>18</b> (13 JV) | <b>18</b> (13 JV)                  | 10 (7 JV)     | 20 (14 JV) Dates                  | <b>25</b> (18 JV) | 10 (7 JV)  | 1        | 1        | ı                | 10 (7 JV) Dates | 18 (13 JV) Dates     | 26 (18 JV)<br>16               | 6 (4 JV)                        | 10 (7 JV)                                       | MAXIMUM LAST GAMES/DATES PLAY DATE                      |
| ISA Office closed                                                                           | May 8           | April 28                   | April 21          | April 21                 | April 21          | April 14                           | April 12      | Jan. 26                           | Feb. 10           |            | March 17 | March 6  | Oct. 28          | Oct. 28         | Oct. 7               | Oct. 7<br>March 31             | Nov. 3                          | Nov. 4                                          |                                                         |
|                                                                                             | May 8           | April 28                   | April 21          | April 21                 | April 19          | April 14                           |               | Du - By Jan. 6<br>Tr - Jan. 26-27 | Feb. 10           |            | March 17 | March 6  | Oct. 28          | Oct. 28         | Oct. 7               | Oct. 7<br>March 31             | Nov. 4                          | Nov. 4                                          | AREA/REGION QUALIFIERS DETERMINED                       |
|                                                                                             |                 | May 1-3                    | April 26-27       | April 28                 | April 24-27       | By April 20<br>(Class A Areas)     | April 14      | Tr - Feb. 2-3                     | Feb. 16-17        |            | March 31 |          |                  |                 | Oct. 11-12           | Oct. 11-14<br>April 6-7        | Nov. 4<br>(Class A & Coed)      | Nov. 10-11                                      | First Round/<br>Sectionals                              |
|                                                                                             |                 | May 7-8<br>(6A-7A only)    | May 3-4           |                          | May 1-2           | By April 26<br>(Class A 1st Round) |               |                                   | Feb. 21-22        |            |          |          |                  |                 | Oct. 17 (AA 1st Rnd) | Oct. 18-19                     |                                 | Nov. 17-18                                      | GHSA STA Second Round                                   |
|                                                                                             |                 | May 11<br>(May 5 in A-5A)  | May 9-10          |                          | May 4-5           | By May 2                           |               |                                   | Feb. 27-28        |            |          |          |                  |                 | Oct. 21              |                                |                                 | Nov. 24-25                                      | GHSA STATE PLAYOFF DATES  nd Round Quarterfinals Semifi |
|                                                                                             |                 | May 16<br>(May 9 in A-5A)  | May 15-16         |                          | May 8             | By May 8                           |               |                                   | March 3           |            | April 14 |          |                  |                 | Oct. 25              | Oct. 26-27                     | Nov. 10<br>(Coed & A Finals)    | Dec. 1-2                                        | Semifinals                                              |
|                                                                                             | May 21-22       | May 19<br>(May 12 in A-5A) | May 21-23         | May 10-12                | May 11-12         | May 12                             | April 21      | Du - Jan. 11-13<br>Tr - Feb. 8-10 | March 7-10        | Feb. 1-3   | April 28 | March 17 | Nov. 4 & Nov. 11 | Nov. 3-4        | Oct. 28              | Oct. 28<br>April 14            | Nov. 11                         | Dec. 8-9                                        | Finals                                                  |