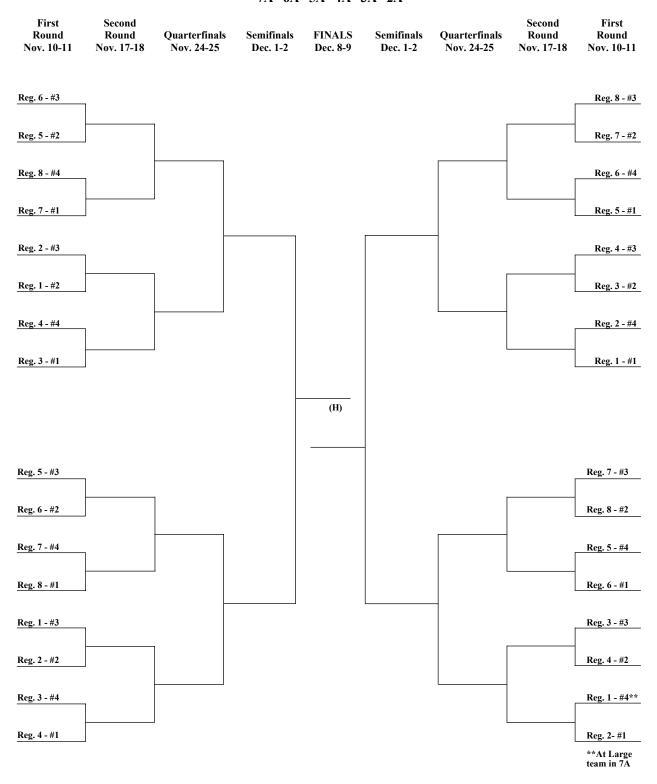

# TABLE OF CONTENTS

| GHSA CONSTITUTION                                                                                                                                                               |                                                                                                                                                                            |                             |  |  |  |  |
|---------------------------------------------------------------------------------------------------------------------------------------------------------------------------------|----------------------------------------------------------------------------------------------------------------------------------------------------------------------------|-----------------------------|--|--|--|--|
| BY-LAW SECTION 1.00 - STUDENT14                                                                                                                                                 |                                                                                                                                                                            |                             |  |  |  |  |
| By-Law 1.10                                                                                                                                                                     | - Certification of Eligibility                                                                                                                                             | 14                          |  |  |  |  |
|                                                                                                                                                                                 | - Enrollment and Team Membership                                                                                                                                           |                             |  |  |  |  |
| By-Law 1.30                                                                                                                                                                     | - Age                                                                                                                                                                      | 15                          |  |  |  |  |
| By-Law 1.40<br>Ry-Law 1.50                                                                                                                                                      | - Scholastic Standing / Scholarship                                                                                                                                        | 16                          |  |  |  |  |
|                                                                                                                                                                                 | - School Service Areas / Transfer / Migrant Students                                                                                                                       |                             |  |  |  |  |
| By-Law 1.70                                                                                                                                                                     | - Recruiting / Undue Influence                                                                                                                                             | 21                          |  |  |  |  |
| By-Law 1.80                                                                                                                                                                     | - Financial Aid                                                                                                                                                            | 22                          |  |  |  |  |
|                                                                                                                                                                                 | - Amateur Status / Awards                                                                                                                                                  |                             |  |  |  |  |
| INTERPRET                                                                                                                                                                       | TATIONS, Section 1.00                                                                                                                                                      | 23                          |  |  |  |  |
|                                                                                                                                                                                 | .00 - SCHOOL                                                                                                                                                               |                             |  |  |  |  |
| By-Law 2.10                                                                                                                                                                     | - School Membership to GHSA                                                                                                                                                | <b>32</b>                   |  |  |  |  |
| By-Law 2.20                                                                                                                                                                     | - Administrative Responsibilities                                                                                                                                          | 32                          |  |  |  |  |
| By-Law 2.30                                                                                                                                                                     | - Eligibility Reports Filed By The School                                                                                                                                  | 33                          |  |  |  |  |
|                                                                                                                                                                                 | - Student Retention for Athletic Activities                                                                                                                                |                             |  |  |  |  |
|                                                                                                                                                                                 | - Interscholastic Contests and Practices                                                                                                                                   |                             |  |  |  |  |
|                                                                                                                                                                                 | - Sportsmanship                                                                                                                                                            |                             |  |  |  |  |
|                                                                                                                                                                                 | - Media and Filming Regulations                                                                                                                                            |                             |  |  |  |  |
| By-Law 2.90                                                                                                                                                                     | - Regulations of Competitions                                                                                                                                              | 44                          |  |  |  |  |
| INTERPRET                                                                                                                                                                       | TATIONS, Section 2.00                                                                                                                                                      | 45                          |  |  |  |  |
| BY-LAW SECTION 3.                                                                                                                                                               | .00 - REGION                                                                                                                                                               | 48                          |  |  |  |  |
| Rv-Law 3 10                                                                                                                                                                     | - Region Authority                                                                                                                                                         | 48                          |  |  |  |  |
|                                                                                                                                                                                 | - Region Responsibilities to State Association                                                                                                                             |                             |  |  |  |  |
|                                                                                                                                                                                 | - Region Financial Obligations to State Association                                                                                                                        |                             |  |  |  |  |
| BY-LAW SECTION 4.                                                                                                                                                               | .00 - STATE                                                                                                                                                                | 49                          |  |  |  |  |
| By-Law 4.10                                                                                                                                                                     | - GHSA Administrative Responsibilities to Member Schools                                                                                                                   | 49                          |  |  |  |  |
| By-Law 4.20                                                                                                                                                                     | - Reclassification                                                                                                                                                         | .50                         |  |  |  |  |
| By-Law 4.30                                                                                                                                                                     | - State Association Contest / Event Responsibilites                                                                                                                        | 52                          |  |  |  |  |
|                                                                                                                                                                                 | - State Passes to GHSA Events                                                                                                                                              |                             |  |  |  |  |
| By-Law 4.50                                                                                                                                                                     | - Certification of Athletic Officials                                                                                                                                      | 54                          |  |  |  |  |
|                                                                                                                                                                                 | - Special GHSA Policies                                                                                                                                                    |                             |  |  |  |  |
| INTERFRET                                                                                                                                                                       | 1A110113, Section 4.00                                                                                                                                                     | 30                          |  |  |  |  |
| ATHLETICSANDAC                                                                                                                                                                  | TIVITIES                                                                                                                                                                   | 57                          |  |  |  |  |
| Baseball                                                                                                                                                                        |                                                                                                                                                                            | 57                          |  |  |  |  |
|                                                                                                                                                                                 |                                                                                                                                                                            |                             |  |  |  |  |
|                                                                                                                                                                                 | g                                                                                                                                                                          |                             |  |  |  |  |
|                                                                                                                                                                                 | ry                                                                                                                                                                         |                             |  |  |  |  |
|                                                                                                                                                                                 |                                                                                                                                                                            |                             |  |  |  |  |
|                                                                                                                                                                                 |                                                                                                                                                                            |                             |  |  |  |  |
| •                                                                                                                                                                               |                                                                                                                                                                            |                             |  |  |  |  |
|                                                                                                                                                                                 |                                                                                                                                                                            |                             |  |  |  |  |
|                                                                                                                                                                                 |                                                                                                                                                                            |                             |  |  |  |  |
|                                                                                                                                                                                 |                                                                                                                                                                            | X 4                         |  |  |  |  |
|                                                                                                                                                                                 | and Diving                                                                                                                                                                 |                             |  |  |  |  |
| Swimming a                                                                                                                                                                      | and Diving                                                                                                                                                                 | .86                         |  |  |  |  |
| Swimming a<br>Tennis                                                                                                                                                            | and Diving                                                                                                                                                                 | .86<br>89                   |  |  |  |  |
| Swimming a<br>Tennis<br>Track and Fi                                                                                                                                            | and Diving                                                                                                                                                                 | .86<br>89<br>92             |  |  |  |  |
| Swimming a<br>Tennis<br>Track and Fi<br>Volleyball<br>Wrestling                                                                                                                 | ield                                                                                                                                                                       | .86<br>89<br>92<br>95<br>97 |  |  |  |  |
| Swimming a<br>Tennis<br>Track and Fi<br>Volleyball<br>Wrestling                                                                                                                 | ield                                                                                                                                                                       | .86<br>89<br>92<br>95<br>97 |  |  |  |  |
| Swimming a<br>Tennis<br>Track and Fi<br>Volleyball<br>Wrestling<br>Literary                                                                                                     | and Divingield                                                                                                                                                             | .86<br>89<br>92<br>95<br>97 |  |  |  |  |
| Swimming a Tennis Track and Fi Volleyball Wrestling Literary                                                                                                                    | ield                                                                                                                                                                       | .86<br>89<br>92<br>95<br>97 |  |  |  |  |
| Swimming a Tennis Track and Fi Volleyball Wrestling Literary APPENDIX A: Alli APPENDIX B: Bra APPENDIX C: GH                                                                    | and Diving                                                                                                                                                                 | .86<br>89<br>92<br>95<br>97 |  |  |  |  |
| Swimming a Tennis Track and Fi Volleyball Wrestling Literary  APPENDIX A: Alli APPENDIX B: Bra APPENDIX C: GHA APPENDIX E: Elig                                                 | ance of GHSA and AAASP ckets for All State Playoffs SA Officers and Executive Committee gibility Report Instructions                                                       | .86<br>89<br>92<br>95<br>97 |  |  |  |  |
| Swimming a Tennis Track and Fi Volleyball Wrestling Literary  APPENDIX A: Alli APPENDIX B: Bra APPENDIX C: GH APPENDIX E: Elig APPENDIX F: Fee                                  | and Diving                                                                                                                                                                 | .86<br>89<br>92<br>95<br>97 |  |  |  |  |
| Swimming a Tennis Track and Fi Volleyball Wrestling Literary  APPENDIX A: Alli APPENDIX B: Bra APPENDIX C: GH APPENDIX E: Elig APPENDIX F: Fee APPENDIX P: Fine                 | ance of GHSA and AAASP ckets for All State Playoffs SA Officers and Executive Committee gibility Report Instructions Chart for Officials es Structure for Rules Violations | .86<br>89<br>92<br>95<br>97 |  |  |  |  |
| Swimming a Tennis Track and Fi Volleyball Wrestling Literary  APPENDIX A: Alli APPENDIX B: Bra APPENDIX C: GH APPENDIX E: Elig APPENDIX F: Fee APPENDIX P: Fine APPENDIX R: Rec | and Diving                                                                                                                                                                 | .86<br>89<br>92<br>95<br>97 |  |  |  |  |