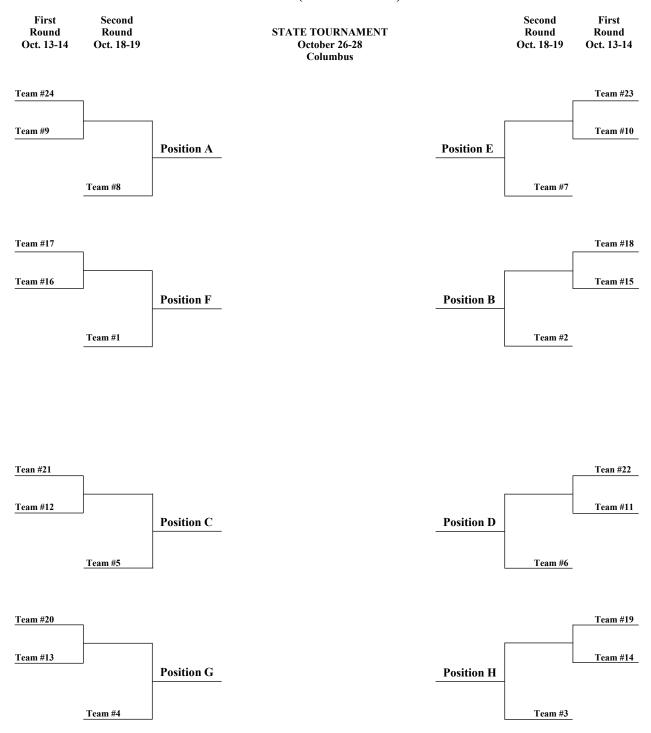

# GEORGIA HIGH SCHOOL ASSOCIATION BEGINNING AND ENDING DATES FOR **2017-2018**

| 7/13/17 | Hevised |
|---------|---------|
|         |         |

| NOTE: 2018 "DEAD" WEEK: Sunday, July 1 through Saturday, July 7, 2018 - GHSA Office closed. | GOLF FO         | LACROSSE                   | BASEBALL Ja       | TRACK<br>Girls & Boys Ja | SOCCER Ja         | TENNIS                             | GYMNASTICS J. | WRESTLING O                       | BASKETBALL O      | SWIMMING 0 | RIFLERY  | LITERARY | ONE ACT PLAYS A  | CROSS COUNTRY A | VOLLEYBALL           | SOFTBALL (SP)  A SOFTBALL (SP) | CHEERLEADING Feb. 1 or          | FOOTBALL July 25 ( Feb. 1 or                    | ACTIVITY PRACE                                          |
|---------------------------------------------------------------------------------------------|-----------------|----------------------------|-------------------|--------------------------|-------------------|------------------------------------|---------------|-----------------------------------|-------------------|------------|----------|----------|------------------|-----------------|----------------------|--------------------------------|---------------------------------|-------------------------------------------------|---------------------------------------------------------|
| unday, July 1 thi                                                                           | Feb. 12         | Jan. 22                    | Jan. 15           | Jan. 15                  | Jan. 15           | Jan. 8                             | Jan. 8        | Oct. 23                           | Oct. 30           | Oct. 16    | Aug. 1   | Aug. 1   | Aug. 1           | Aug. 1          | Aug. 1               | Aug. 1<br>Feb. 19              | Aug. 1 Feb. 1 or later (Spring) | July 25 (Conditioning) Feb. 1 or later (Spring) | DATE FOR FIRST PRACTICE                                 |
| rough Saturd:                                                                               | Feb. 17         | Feb. 12                    | Feb. 12           | Feb. 5                   | Feb. 5            | Jan. 29                            | Jan. 29       | Nov. 10                           | Nov. 11           | Oct. 30    | Oct. 30  | Aug. 4   | Aug. 4           | Aug. 7          | Aug. 4               | Aug. 4<br>Feb. 24              | Aug. 5                          | Aug. 18                                         | FIRST<br>CONTEST                                        |
| ay, July 7, 2018 – GH                                                                       | 12 (8 JV) Dates | <b>18</b> (13 JV)          | <b>30</b> (21 JV) | 10 (7 JV)                | <b>18</b> (13 JV) | <b>18</b> (13 JV)                  | 10 (7 JV)     | 20 (14 JV) Dates                  | <b>25</b> (18 JV) | 10 (7 JV)  | 1        | 1        | ı                | 10 (7 JV) Dates | 18 (13 JV) Dates     | 26 (18 JV)<br>16               | 6 (4 JV)                        | 10 (7 JV)                                       | MAXIMUM LAST GAMES/DATES PLAY DATE                      |
| ISA Office closed                                                                           | May 8           | April 28                   | April 21          | April 21                 | April 21          | April 14                           | April 12      | Jan. 26                           | Feb. 10           |            | March 17 | March 6  | Oct. 28          | Oct. 28         | Oct. 7               | Oct. 7<br>March 31             | Nov. 3                          | Nov. 4                                          |                                                         |
|                                                                                             | May 8           | April 28                   | April 21          | April 21                 | April 19          | April 14                           |               | Du - By Jan. 6<br>Tr - Jan. 26-27 | Feb. 10           |            | March 17 | March 6  | Oct. 28          | Oct. 28         | Oct. 7               | Oct. 7<br>March 31             | Nov. 4                          | Nov. 4                                          | AREA/REGION QUALIFIERS DETERMINED                       |
|                                                                                             |                 | May 1-3                    | April 26-27       | April 28                 | April 24-27       | By April 20<br>(Class A Areas)     | April 14      | Tr - Feb. 2-3                     | Feb. 16-17        |            | March 31 |          |                  |                 | Oct. 11-12           | Oct. 11-14<br>April 6-7        | Nov. 4<br>(Class A & Coed)      | Nov. 10-11                                      | First Round/<br>Sectionals                              |
|                                                                                             |                 | May 7-8<br>(6A-7A only)    | May 3-4           |                          | May 1-2           | By April 26<br>(Class A 1st Round) |               |                                   | Feb. 21-22        |            |          |          |                  |                 | Oct. 17 (AA 1st Rnd) | Oct. 18-19                     |                                 | Nov. 17-18                                      | GHSA STA Second Round                                   |
|                                                                                             |                 | May 11<br>(May 5 in A-5A)  | May 9-10          |                          | May 4-5           | By May 2                           |               |                                   | Feb. 27-28        |            |          |          |                  |                 | Oct. 21              |                                |                                 | Nov. 24-25                                      | GHSA STATE PLAYOFF DATES  nd Round Quarterfinals Semifi |
|                                                                                             |                 | May 16<br>(May 9 in A-5A)  | May 15-16         |                          | May 8             | By May 8                           |               |                                   | March 3           |            | April 14 |          |                  |                 | Oct. 25              | Oct. 26-27                     | Nov. 10<br>(Coed & A Finals)    | Dec. 1-2                                        | Semifinals                                              |
|                                                                                             | May 21-22       | May 19<br>(May 12 in A-5A) | May 21-23         | May 10-12                | May 11-12         | May 12                             | April 21      | Du - Jan. 11-13<br>Tr - Feb. 8-10 | March 7-10        | Feb. 1-3   | April 28 | March 17 | Nov. 4 & Nov. 11 | Nov. 3-4        | Oct. 28              | Oct. 28<br>April 14            | Nov. 11                         | Dec. 8-9                                        | Finals                                                  |