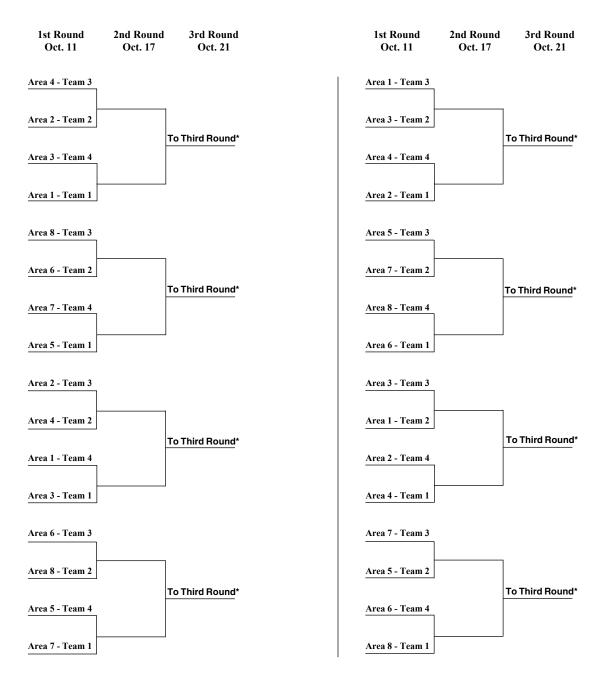

# TABLE OF CONTENTS

| GHSA CONSTITUTION                                                                                                                                                               |                                                                                                                                                                            |                             |  |  |  |  |
|---------------------------------------------------------------------------------------------------------------------------------------------------------------------------------|----------------------------------------------------------------------------------------------------------------------------------------------------------------------------|-----------------------------|--|--|--|--|
| BY-LAW SECTION 1.00 - STUDENT14                                                                                                                                                 |                                                                                                                                                                            |                             |  |  |  |  |
| By-Law 1.10                                                                                                                                                                     | - Certification of Eligibility                                                                                                                                             | 14                          |  |  |  |  |
|                                                                                                                                                                                 | - Enrollment and Team Membership                                                                                                                                           |                             |  |  |  |  |
| By-Law 1.30                                                                                                                                                                     | - Age                                                                                                                                                                      | 15                          |  |  |  |  |
| By-Law 1.40<br>Ry-Law 1.50                                                                                                                                                      | - Scholastic Standing / Scholarship                                                                                                                                        | 16                          |  |  |  |  |
|                                                                                                                                                                                 | - School Service Areas / Transfer / Migrant Students                                                                                                                       |                             |  |  |  |  |
| By-Law 1.70                                                                                                                                                                     | - Recruiting / Undue Influence                                                                                                                                             | 21                          |  |  |  |  |
| By-Law 1.80                                                                                                                                                                     | - Financial Aid                                                                                                                                                            | 22                          |  |  |  |  |
|                                                                                                                                                                                 | - Amateur Status / Awards                                                                                                                                                  |                             |  |  |  |  |
| INTERPRET                                                                                                                                                                       | TATIONS, Section 1.00                                                                                                                                                      | 23                          |  |  |  |  |
|                                                                                                                                                                                 | .00 - SCHOOL                                                                                                                                                               |                             |  |  |  |  |
| By-Law 2.10                                                                                                                                                                     | - School Membership to GHSA                                                                                                                                                | <b>32</b>                   |  |  |  |  |
| By-Law 2.20                                                                                                                                                                     | - Administrative Responsibilities                                                                                                                                          | 32                          |  |  |  |  |
| By-Law 2.30                                                                                                                                                                     | - Eligibility Reports Filed By The School                                                                                                                                  | 33                          |  |  |  |  |
|                                                                                                                                                                                 | - Student Retention for Athletic Activities                                                                                                                                |                             |  |  |  |  |
|                                                                                                                                                                                 | - Interscholastic Contests and Practices                                                                                                                                   |                             |  |  |  |  |
|                                                                                                                                                                                 | - Sportsmanship                                                                                                                                                            |                             |  |  |  |  |
|                                                                                                                                                                                 | - Media and Filming Regulations                                                                                                                                            |                             |  |  |  |  |
| By-Law 2.90                                                                                                                                                                     | - Regulations of Competitions                                                                                                                                              | 44                          |  |  |  |  |
| INTERPRET                                                                                                                                                                       | TATIONS, Section 2.00                                                                                                                                                      | 45                          |  |  |  |  |
| BY-LAW SECTION 3.                                                                                                                                                               | .00 - REGION                                                                                                                                                               | 48                          |  |  |  |  |
| Rv-Law 3 10                                                                                                                                                                     | - Region Authority                                                                                                                                                         | 48                          |  |  |  |  |
|                                                                                                                                                                                 | - Region Responsibilities to State Association                                                                                                                             |                             |  |  |  |  |
|                                                                                                                                                                                 | - Region Financial Obligations to State Association                                                                                                                        |                             |  |  |  |  |
| BY-LAW SECTION 4.                                                                                                                                                               | .00 - STATE                                                                                                                                                                | 49                          |  |  |  |  |
| By-Law 4.10                                                                                                                                                                     | - GHSA Administrative Responsibilities to Member Schools                                                                                                                   | 49                          |  |  |  |  |
| By-Law 4.20                                                                                                                                                                     | - Reclassification                                                                                                                                                         | .50                         |  |  |  |  |
| By-Law 4.30                                                                                                                                                                     | - State Association Contest / Event Responsibilites                                                                                                                        | 52                          |  |  |  |  |
|                                                                                                                                                                                 | - State Passes to GHSA Events                                                                                                                                              |                             |  |  |  |  |
| By-Law 4.50                                                                                                                                                                     | - Certification of Athletic Officials                                                                                                                                      | 54                          |  |  |  |  |
|                                                                                                                                                                                 | - Special GHSA Policies                                                                                                                                                    |                             |  |  |  |  |
| INTERFRET                                                                                                                                                                       | 1A110113, Section 4.00                                                                                                                                                     | 30                          |  |  |  |  |
| ATHLETICSANDAC                                                                                                                                                                  | TIVITIES                                                                                                                                                                   | 57                          |  |  |  |  |
| Baseball                                                                                                                                                                        |                                                                                                                                                                            | 57                          |  |  |  |  |
|                                                                                                                                                                                 |                                                                                                                                                                            |                             |  |  |  |  |
|                                                                                                                                                                                 | g                                                                                                                                                                          |                             |  |  |  |  |
|                                                                                                                                                                                 | ry                                                                                                                                                                         |                             |  |  |  |  |
|                                                                                                                                                                                 |                                                                                                                                                                            |                             |  |  |  |  |
|                                                                                                                                                                                 |                                                                                                                                                                            |                             |  |  |  |  |
| •                                                                                                                                                                               |                                                                                                                                                                            |                             |  |  |  |  |
|                                                                                                                                                                                 |                                                                                                                                                                            |                             |  |  |  |  |
|                                                                                                                                                                                 |                                                                                                                                                                            |                             |  |  |  |  |
|                                                                                                                                                                                 |                                                                                                                                                                            | X 4                         |  |  |  |  |
|                                                                                                                                                                                 | and Diving                                                                                                                                                                 |                             |  |  |  |  |
| Swimming a                                                                                                                                                                      | and Diving                                                                                                                                                                 | .86                         |  |  |  |  |
| Swimming a<br>Tennis                                                                                                                                                            | and Diving                                                                                                                                                                 | .86<br>89                   |  |  |  |  |
| Swimming a<br>Tennis<br>Track and Fi                                                                                                                                            | and Diving                                                                                                                                                                 | .86<br>89<br>92             |  |  |  |  |
| Swimming a<br>Tennis<br>Track and Fi<br>Volleyball<br>Wrestling                                                                                                                 | ield                                                                                                                                                                       | .86<br>89<br>92<br>95<br>97 |  |  |  |  |
| Swimming a<br>Tennis<br>Track and Fi<br>Volleyball<br>Wrestling                                                                                                                 | ield                                                                                                                                                                       | .86<br>89<br>92<br>95<br>97 |  |  |  |  |
| Swimming a<br>Tennis<br>Track and Fi<br>Volleyball<br>Wrestling<br>Literary                                                                                                     | and Divingield                                                                                                                                                             | .86<br>89<br>92<br>95<br>97 |  |  |  |  |
| Swimming a Tennis Track and Fi Volleyball Wrestling Literary                                                                                                                    | ield                                                                                                                                                                       | .86<br>89<br>92<br>95<br>97 |  |  |  |  |
| Swimming a Tennis Track and Fi Volleyball Wrestling Literary APPENDIX A: Alli APPENDIX B: Bra APPENDIX C: GH                                                                    | and Diving                                                                                                                                                                 | .86<br>89<br>92<br>95<br>97 |  |  |  |  |
| Swimming a Tennis Track and Fi Volleyball Wrestling Literary  APPENDIX A: Alli APPENDIX B: Bra APPENDIX C: GHA APPENDIX E: Elig                                                 | ance of GHSA and AAASP ckets for All State Playoffs SA Officers and Executive Committee gibility Report Instructions                                                       | .86<br>89<br>92<br>95<br>97 |  |  |  |  |
| Swimming a Tennis Track and Fi Volleyball Wrestling Literary  APPENDIX A: Alli APPENDIX B: Bra APPENDIX C: GH APPENDIX E: Elig APPENDIX F: Fee                                  | and Diving                                                                                                                                                                 | .86<br>89<br>92<br>95<br>97 |  |  |  |  |
| Swimming a Tennis Track and Fi Volleyball Wrestling Literary  APPENDIX A: Alli APPENDIX B: Bra APPENDIX C: GH APPENDIX E: Elig APPENDIX F: Fee APPENDIX P: Fine                 | ance of GHSA and AAASP ckets for All State Playoffs SA Officers and Executive Committee gibility Report Instructions Chart for Officials es Structure for Rules Violations | .86<br>89<br>92<br>95<br>97 |  |  |  |  |
| Swimming a Tennis Track and Fi Volleyball Wrestling Literary  APPENDIX A: Alli APPENDIX B: Bra APPENDIX C: GH APPENDIX E: Elig APPENDIX F: Fee APPENDIX P: Fine APPENDIX R: Rec | and Diving                                                                                                                                                                 | .86<br>89<br>92<br>95<br>97 |  |  |  |  |