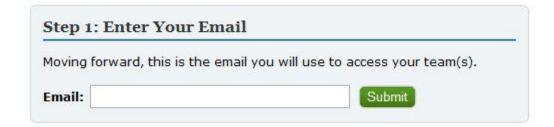

## For Athletic Directors & Coaches:

Go to MaxPreps.com and click on 'Coach Login' in the upper right hand corner. Enter your personal email address into step one. This email address will be used to identify you in the future.