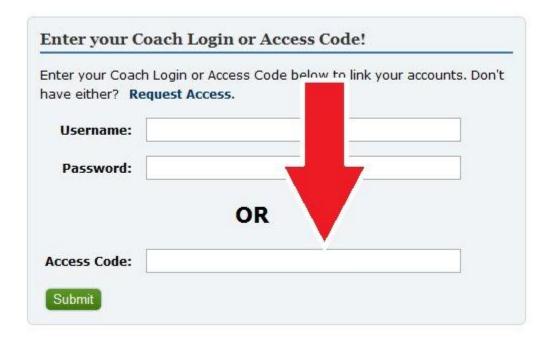

If you are not a member, you'll be asked to register your email address.

On step 3, you will enter a code that grants you access to your team. The access code is a one-time code so you don't need to worry about saving or remembering it.