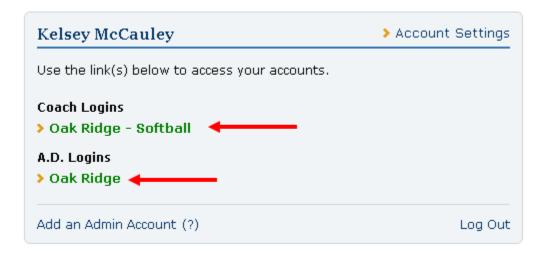

You are all done! Click on the link to your school or team either under 'Coach Logins' or 'A.D. Logins' to access the administrative side for your school or team.

**Athletic Directors Only**: Once you're in your A.D. Admin, you can login to all the teams at your school. You can also retrieve all the Access Codes for your coaches through your admin.