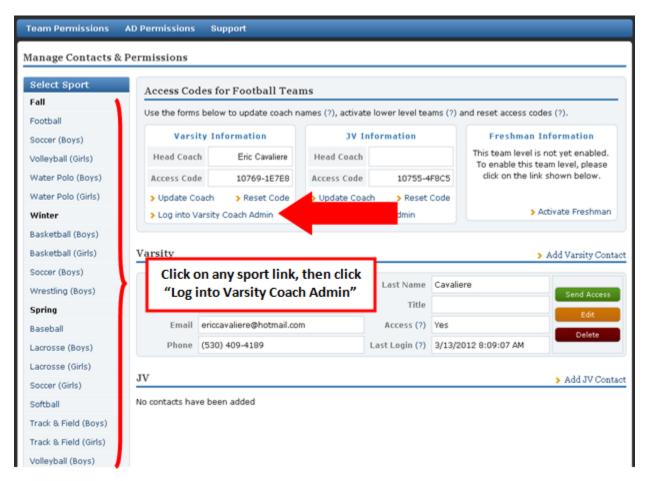

You are all done! Click on the link to your school or team either under 'Coach Logins' or 'A.D. Logins' to access the administrative side for your school or team.

**Athletic Directors Only**: Once you're in your A.D. Admin, you can login to all the teams at your school. You can also retrieve all the Access Codes for your coaches through your admin.

Once you click on "Log into Varsity Coach Admin," you will be taken into that sports Coach Admin where you can enter the team information. For example, to enter the schedule you would hover your mouse of the Schedule tab and click "Schedule a Game."