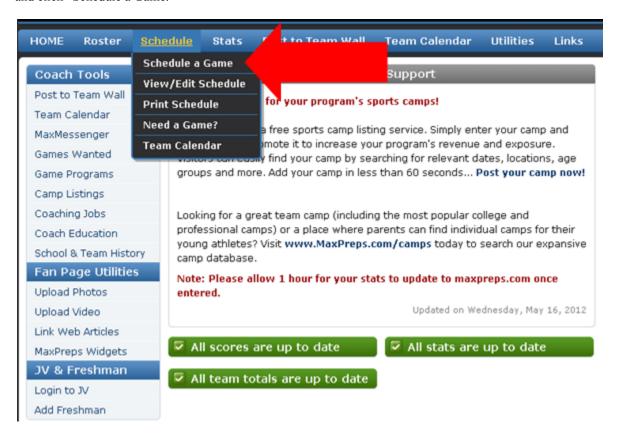

Once you click on "Log into Varsity Coach Admin," you will be taken into that sports Coach Admin where you can enter the team information. For example, to enter the schedule you would hover your mouse of the Schedule tab and click "Schedule a Game."

You will be taken to a page where you can enter the game time, date, location, game type and the opponent. You can enter all your games on this page.

Need more help? View the videos below.

How to Login to your Account