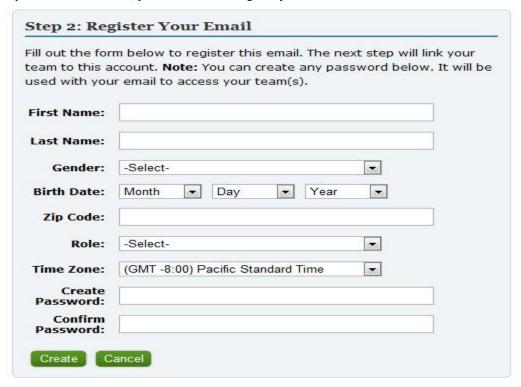

If you are not a member, you'll be asked to register your email address.

On step 3, you will enter a code that grants you access to your team. The access code is a one-time code so you don't need to worry about saving or remembering it.