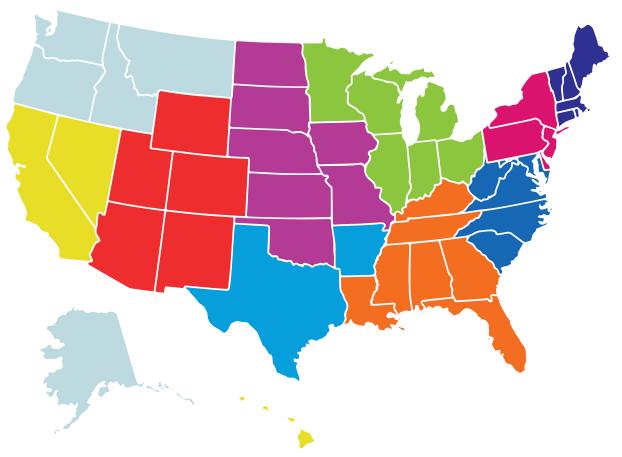

# NATA DISTRICT REGIONS

Eastern Athletic Trainers' Association (D1)
Connecticut, Maine, Massachusetts,
New Hampshire, Rhode Island, Vermont

Mid-Atlantic Athletic Trainers' Association District of Columbia, Maryland, North Carolina, South Carolina, Virginia, West Virginia

## DISTRICT FIVE

Mid America Athletic Trainers' Association Iowa, Kansas, Missouri, Nebraska, North Dakota, Oklahoma, South Dakota

## **DISTRICT SEVEN**

Rocky Mountain Athletic Trainers' Association Arizona, Colorado, New Mexico, Utah, Wyoming

### **DISTRICT NINE**

Athletic Trainers' Association Alabama, Florida, Georgia, Kentucky, Louisiana,

Alabama, Florida, Georgia, Kentucky, Louisiana, Mississippi, Tennessee

# DISTRICT TWO

Eastern Athletic Trainers' Association (D2)
Delaware, New Jersey, New York, Pennsylvania

## DISTRICT FOUR

Great Lakes Athletic Trainers' Association Illinois, Indiana, Michigan, Minnesota, Ohio, Wisconsin

## DISTRICT SIX

Southwest Athletic Trainers' Association Arkansas, Texas

## DISTRICT EIGHT

Far West Athletic Trainers' Association California, Hawaii, Nevada

#### DISTRICT TEN

Northwest Athletic Trainers' Association Alaska, Idaho, Montana, Oregon, Washington